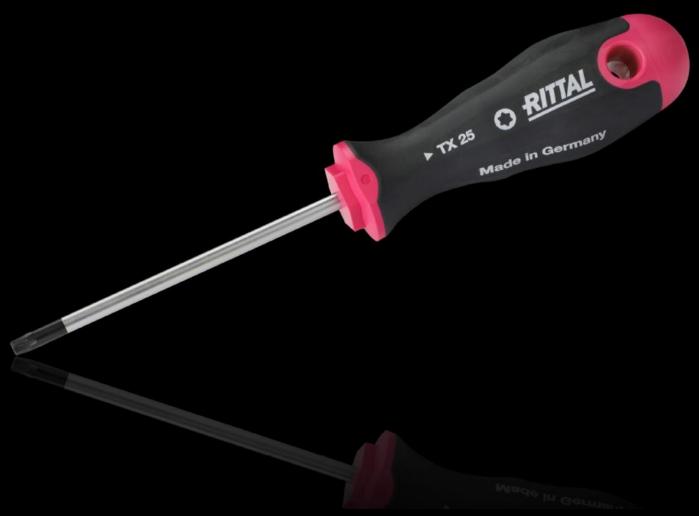

## AS 4052.056 - Screwdrivers uninsulated

Ergonomic screwdriver which adapts perfectly to the hand, thereby minimising the force required.

#### **Features**

| Model No.           | AS 4052.056                                                                                                                                                                                                                          |
|---------------------|--------------------------------------------------------------------------------------------------------------------------------------------------------------------------------------------------------------------------------------|
| Design              | for TX                                                                                                                                                                                                                               |
| Product description | Ergonomic screwdriver which adapts perfectly to the hand, thereby minimising the force required.                                                                                                                                     |
| Benefits            | Handle head with anti-roll protection and clear screw labelling Black coated blade tip to preserve precision and accuracy of fit Optimum interconnection of hand and handle supports higher torques and longer, fatigue-free working |
| Material            | Blade: Chrome-molybdenum-vanadium alloy<br>Handle core: Hard plastic<br>Handle body: Elastic, highly flexible plastic                                                                                                                |
| Colour              | Handle: Anthracite and Rittal Power Pink                                                                                                                                                                                             |
| Blade dia.          | 5 mm                                                                                                                                                                                                                                 |
| Blade length        | 100 mm                                                                                                                                                                                                                               |
| Blade tip           | TX 25                                                                                                                                                                                                                                |
| Handle dia.         | 36 mm                                                                                                                                                                                                                                |
| Handle length       | 106 mm                                                                                                                                                                                                                               |
| Packs of            | 1 pc(s).                                                                                                                                                                                                                             |
| Net weight          | 0.08                                                                                                                                                                                                                                 |