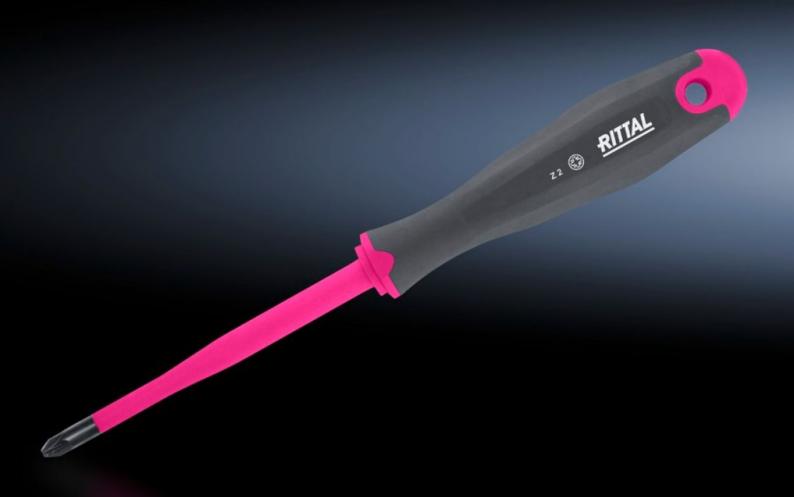

## AS 4052.141 - Screwdrivers insulated

With a long, slender handle and high-performance tip with non-transfer insulation.

#### **Features**

| Model No.             | AS 4052.141                                                                                                                                                                                                                                                                                                                                                           |  |
|-----------------------|-----------------------------------------------------------------------------------------------------------------------------------------------------------------------------------------------------------------------------------------------------------------------------------------------------------------------------------------------------------------------|--|
| Design                | Isolation protection 1000 V<br>For plus/minus                                                                                                                                                                                                                                                                                                                         |  |
| Product description   | With a long, slender handle and high-performance tip with nor transfer insulation.                                                                                                                                                                                                                                                                                    |  |
| Benefits              | Minimal force required, thanks to ergonomically styled handle Handle head with anti-roll protection and clear screw labelling Black coated blade tip to preserve precision and accuracy of fit Handle 30% and insulation up to 50% slimmer than comparable tools  Optimum interconnection of hand and handle supports higher torques and longer, fatigue-free working |  |
| Material              | Blade: Chrome-molybdenum-vanadium alloy<br>Handle core: Hard plastic<br>Handle body: Elastic, highly flexible plastic                                                                                                                                                                                                                                                 |  |
| Colour                | Handle: Anthracite and Rittal Power Pink                                                                                                                                                                                                                                                                                                                              |  |
| Blade dia.            | 4,5 mm                                                                                                                                                                                                                                                                                                                                                                |  |
| Blade length          | 80 mm                                                                                                                                                                                                                                                                                                                                                                 |  |
| Blade tip             | Z 1                                                                                                                                                                                                                                                                                                                                                                   |  |
| Handle dia.           | 25 mm                                                                                                                                                                                                                                                                                                                                                                 |  |
| Handle length         | 105 mm                                                                                                                                                                                                                                                                                                                                                                |  |
| Standards             | IEC 60 900                                                                                                                                                                                                                                                                                                                                                            |  |
| Packs of              | 3 pc(s).                                                                                                                                                                                                                                                                                                                                                              |  |
| Customs tariff number | 82054000                                                                                                                                                                                                                                                                                                                                                              |  |
| EAN                   | 4028177807297                                                                                                                                                                                                                                                                                                                                                         |  |
|                       | EC000144                                                                                                                                                                                                                                                                                                                                                              |  |