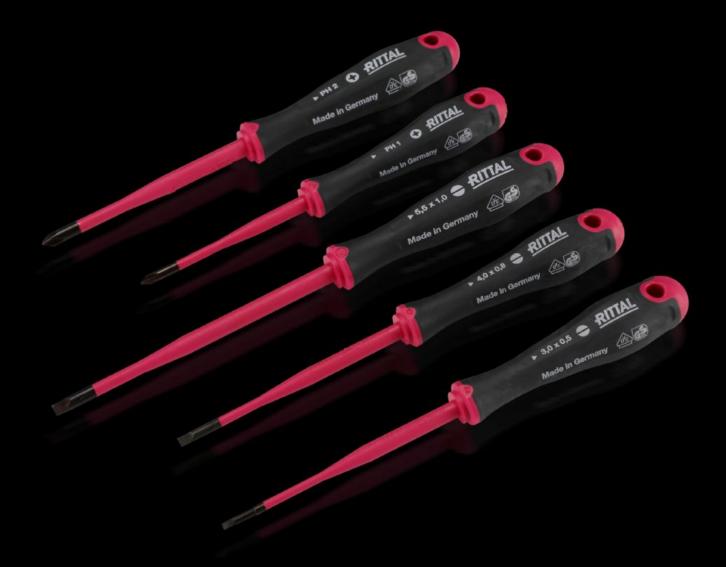

### AS 4052.210 - Screwdriver set insulated

Multi-part screwdriver set. With a long, slender handle and high-performance tips with non-transfer insulation.

#### **Features**

| Model No.             | AS 4052.210                                                                                                                                                                                                                                                                  |  |
|-----------------------|------------------------------------------------------------------------------------------------------------------------------------------------------------------------------------------------------------------------------------------------------------------------------|--|
| Design                | Isolation protection 1000 V                                                                                                                                                                                                                                                  |  |
| Product description   | Multi-part screwdriver set. With a long, slender handle and high performance tips with non-transfer insulation.                                                                                                                                                              |  |
| Benefits              | Minimal force required, thanks to ergonomically styled handle<br>Handle head with anti-roll protection and clear screw labelling<br>Black coated blade tip to preserve precision and accuracy of fit<br>Handle 30% and insulation up to 50% slimmer than comparable<br>tools |  |
| Material              | Blade: Chrome-molybdenum-vanadium alloy                                                                                                                                                                                                                                      |  |
|                       | Handle core: Hard plastic                                                                                                                                                                                                                                                    |  |
|                       | Handle body: Elastic, highly flexible plastic                                                                                                                                                                                                                                |  |
| Colour                | Handle: Anthracite and Rittal Power Pink                                                                                                                                                                                                                                     |  |
| Supply includes       | Set with 5 screwdrivers                                                                                                                                                                                                                                                      |  |
| Blade tip             | SL 3 x 0.5 mm                                                                                                                                                                                                                                                                |  |
|                       | SL 4 x 0.8 mm                                                                                                                                                                                                                                                                |  |
|                       | SL 5.5 x 1 mm                                                                                                                                                                                                                                                                |  |
|                       | PH 1                                                                                                                                                                                                                                                                         |  |
|                       | PH 2                                                                                                                                                                                                                                                                         |  |
| Standards             | IEC 60 900                                                                                                                                                                                                                                                                   |  |
| Packs of              | 1 pc(s).                                                                                                                                                                                                                                                                     |  |
| Net weight            | 0.35                                                                                                                                                                                                                                                                         |  |
| Gross weight          | 0.385                                                                                                                                                                                                                                                                        |  |
| Customs tariff number | 82054000                                                                                                                                                                                                                                                                     |  |
| EAN                   | 4028177807341                                                                                                                                                                                                                                                                |  |
| ETIM 9                | EC000144                                                                                                                                                                                                                                                                     |  |
|                       |                                                                                                                                                                                                                                                                              |  |