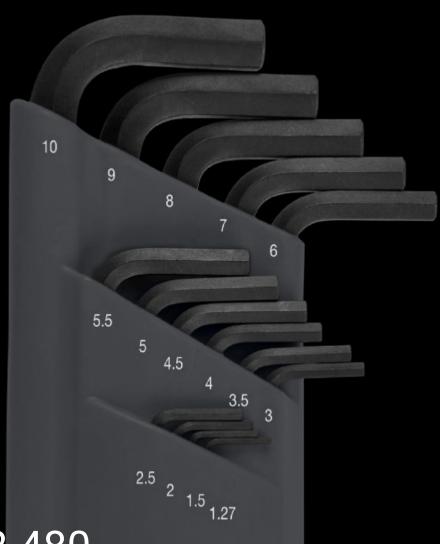

## AS 4052.480 - Hex wrench set for Allen screws

Hex wrench with optimum, narrow-tolerance hexagonal profiles and precise ballhead geometry. The extra-long design achieves a greater leverage effect.

## **Features**

| Model No.                | AS 4052.480                                                                                                                                           |
|--------------------------|-------------------------------------------------------------------------------------------------------------------------------------------------------|
| Product description      | Hex wrench with optimum, narrow-tolerance hexagonal profiles and precise ballhead geometry. The extra-long design achieves a greater leverage effect. |
| Benefits                 | Up to 30% more corrosion resistance Optimum hardness and elasticity Intensive leverage effect Special geometry in the critical zone                   |
| Technical specifications | For hex socket: 1.27 - 1.5 - 2.0 - 2.5 - 3.0 - 3.5 - 4.0 - 4.5 - 5.0 - 5.5 - 6.0 - 7.0 - 8.0 - 9.0 - 10.0 mm                                          |
| Supply includes          | 15 hex wrenches<br>Storage box                                                                                                                        |
| Packs of                 | 1 pc(s).                                                                                                                                              |
| Net weight               | 0.64                                                                                                                                                  |
| Gross weight             | 0.662                                                                                                                                                 |
| Customs tariff number    | 82054000                                                                                                                                              |
| EAN                      | 4028177807372                                                                                                                                         |
| ETIM 9                   | EC000818                                                                                                                                              |
| ETIM 8                   | EC000818                                                                                                                                              |
| ECLASS 8.0               | 21040229                                                                                                                                              |