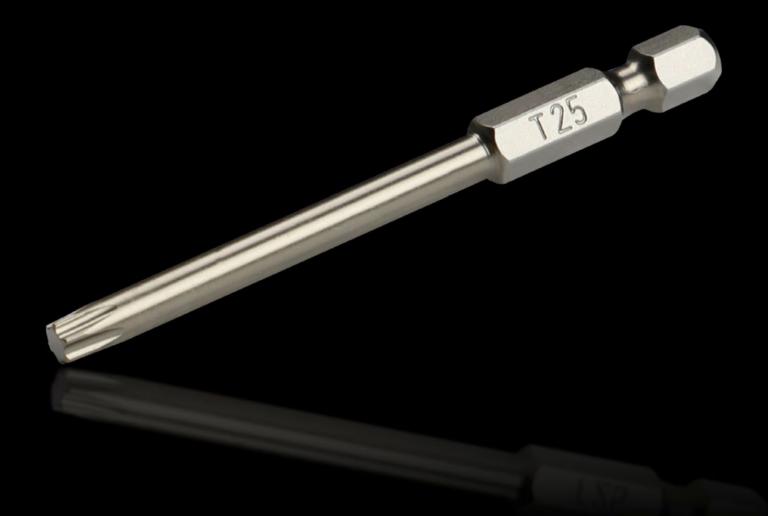

### AS 4053.044 - Industrial bit for cordless screwdrivers with long shaft

Precisely manufactured screwdriver with a long shaft for industrial use.

#### **Features**

| Model No.                | AS 4053.044                                                              |
|--------------------------|--------------------------------------------------------------------------|
| Design                   | for TX                                                                   |
| Product description      | Precisely manufactured screwdriver with a long shaft for industrial use. |
| Benefits                 | Maximum hardness and torque values                                       |
| Technical specifications | Tool adaptation E 6.3 (¼")                                               |
| Material                 | High-quality special tool steel                                          |
| Blade dia.               | 6,3 mm                                                                   |
| Blade tip                | TX 25                                                                    |
| Length                   | 73 mm                                                                    |
| Packs of                 | 3 pc(s).                                                                 |
| Net weight               | 0.03                                                                     |
| Gross weight             | 0.038                                                                    |
| Customs tariff number    | 82079030                                                                 |
| EAN                      | 4028177807495                                                            |
| ETIM 9                   | EC002118                                                                 |
| ETIM 8                   | EC003864                                                                 |
| ECLASS 8.0               | 21044204                                                                 |