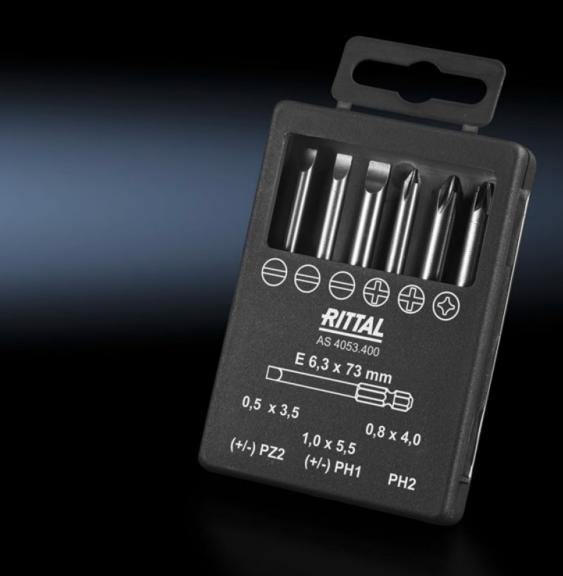

## AS 4053.400 - Industrial bit set for cordless screwdriver with long shaft

Precisely manufactured screwdriver with a long shaft for industrial use.

## **Features**

| Model No.                | AS 4053.400                                                              |
|--------------------------|--------------------------------------------------------------------------|
| Product description      | Precisely manufactured screwdriver with a long shaft for industrial use. |
| Benefits                 | Robust viewing box<br>Secure storage                                     |
| Technical specifications | Tool adaptation E 6.3 (1/4")                                             |
| Material                 | High-quality special tool steel                                          |
| Supply includes          | Set with 6 bits Viewing box                                              |
| Blade tip                | SL 3.5 x 0.6 mm SL 4 x 0.8 mm SL 5.5 x 1 mm PH 1 PH 2 PZ 2               |
| Length                   | 73 mm                                                                    |
| Packs of                 | 1 pc(s).                                                                 |
| Net weight               | 0.09                                                                     |
| Gross weight             | 0.099                                                                    |
| Customs tariff number    | 82079030                                                                 |
| EAN                      | 4028177807556                                                            |
| ETIM 9                   | EC002120                                                                 |
| ETIM 8                   | EC002120                                                                 |
| ECLASS 8.0               | 21044204                                                                 |