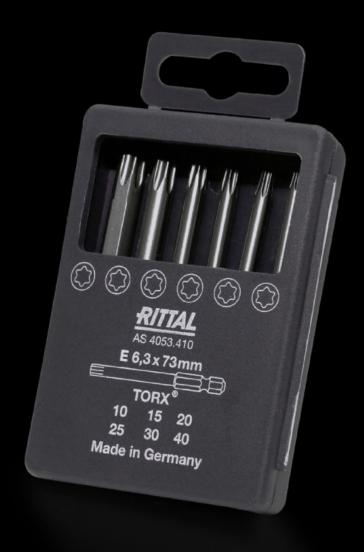

## AS 4053.410 - Industrial bit set for cordless screwdriver with long shaft

Precisely manufactured screwdriver with a long shaft for industrial use.

## **Features**

| Model No.                | AS 4053.410                                                              |
|--------------------------|--------------------------------------------------------------------------|
| Product description      | Precisely manufactured screwdriver with a long shaft for industrial use. |
| Benefits                 | Robust viewing box<br>Secure storage                                     |
| Technical specifications | Tool adaptation E 6.3 (¼")                                               |
| Material                 | High-quality special tool steel                                          |
| Supply includes          | Set with 6 bits Viewing box                                              |
| Blade tip                | TX 10 TX 15 TX 20 TX 25 TX 30 TX 40                                      |
| Length                   | 73 mm                                                                    |
| Packs of                 | 1 pc(s).                                                                 |
| Net weight               | 0.09                                                                     |
| Gross weight             | 0.099                                                                    |
| Customs tariff number    | 82079030                                                                 |
| EAN                      | 4028177807563                                                            |
| ETIM 9                   | EC002120                                                                 |
| ETIM 8                   | EC002120                                                                 |
| ECLASS 8.0               | 21044204                                                                 |