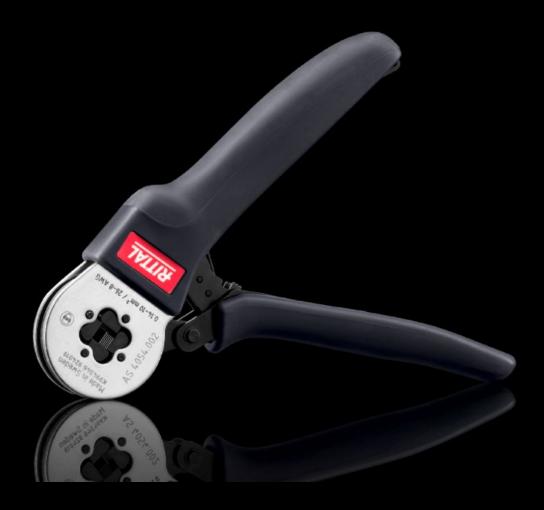

## AS 4054.002 - Crimping pliers for wire end ferrules

Crimping tool for square or hexagonal compression, for processing wire end ferrules with no insulating collar to DIN 46228, Part 1 and wire end ferrules with insulating collar to DIN 46228, Part 4.

## Features

| Model No.                | AS 4054.002                                                                                                                                           |
|--------------------------|-------------------------------------------------------------------------------------------------------------------------------------------------------|
| Design                   | Straight                                                                                                                                              |
| Product description      | For use with wire end ferrules with no insulating collar to DIN 46228<br>Part 1 and wire end ferrules with insulating collar to DIN 46228, Part<br>4. |
| Benefits                 | Minimal effort required with large wire cross-sections<br>Uniformly high quality compression<br>Releasable ratchet<br>Self-adjusting                  |
| Material                 | High-quality special tool steel                                                                                                                       |
| Surface finish           | Matt, plated                                                                                                                                          |
| Colour                   | null                                                                                                                                                  |
| Compression              | Square crimp                                                                                                                                          |
| Direction of cable entry | Side                                                                                                                                                  |
| Dimensions               | Length: 176 mm                                                                                                                                        |
| AWG                      | 26 - 8                                                                                                                                                |
| For cross-section        | 0.14 - 10 mm²                                                                                                                                         |
| Packs of                 | 1 pc(s).                                                                                                                                              |
| Net weight               | 0.4                                                                                                                                                   |
| Gross weight             | 0.449                                                                                                                                                 |
| Customs tariff number    | 82032000                                                                                                                                              |
| EAN                      | 4028177930957                                                                                                                                         |
| ETIM 9                   | EC000168                                                                                                                                              |
|                          |                                                                                                                                                       |