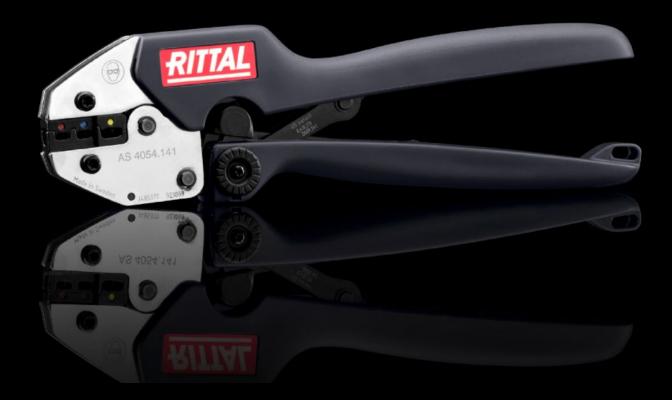

## AS 4054.141 Crimping pliers

State: 17.9.2025 (Source: rittal.com/si-sl)

## AS 4054.141 - Crimping pliers for ring terminals

For use with insulated ring terminals and connectors

## **Features**

| Model No.             | AS 4054.141                                                                                                                                                               |
|-----------------------|---------------------------------------------------------------------------------------------------------------------------------------------------------------------------|
| Design                | Straight                                                                                                                                                                  |
| Product description   | For use with insulated ring terminals and connectors.                                                                                                                     |
| Benefits              | Clear allocation of cross-sections, thanks to colour coding on the dies Releasable ratchet Releases as soon as the required pressure is reached, to prevent underpressing |
| Material              | High-quality special tool steel                                                                                                                                           |
| Surface finish        | Matt, plated                                                                                                                                                              |
| Colour                | Handle: Anthracite and Rittal Power Pink                                                                                                                                  |
| Compression           | Oval crimp                                                                                                                                                                |
| Dimensions            | Height: 68 mm<br>Length: 256 mm                                                                                                                                           |
| AWG                   | 22 - 10                                                                                                                                                                   |
| For cross-section     | 0.75 - 6 mm²                                                                                                                                                              |
| Packs of              | 1 pc(s).                                                                                                                                                                  |
| Net weight            | 0.64                                                                                                                                                                      |
| Gross weight          | 0.68                                                                                                                                                                      |
| Customs tariff number | 82032000                                                                                                                                                                  |
| EAN                   | 4028177807693                                                                                                                                                             |
| ETIM 9                | EC000168                                                                                                                                                                  |
| ETIM 8                | EC000168                                                                                                                                                                  |
| ECLASS 8.0            | 21043811                                                                                                                                                                  |
|                       |                                                                                                                                                                           |