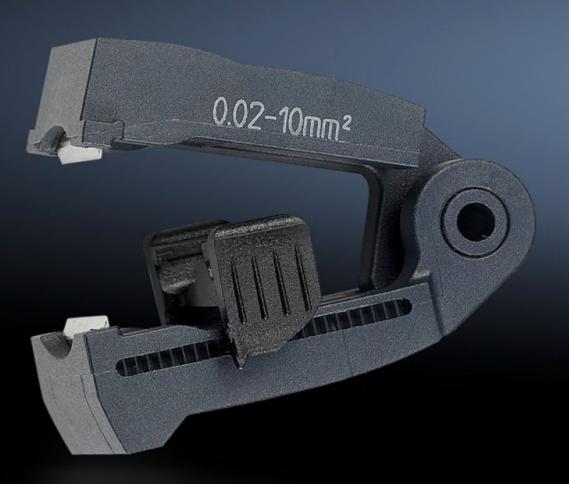

## AS 4054.500 - Spare blades for wire strippers

Interchangeable blade cassettes for cables with different cross-sections. Also suitable for special insulations.

## Features

| Model No.             | AS 4054.500                                                                                                          |
|-----------------------|----------------------------------------------------------------------------------------------------------------------|
| Product description   | Interchangeable blade cassettes for cables with different cross-<br>sections. Also suitable for special insulations. |
| Colour                | Black                                                                                                                |
| To fit Model No.      | 4054.300                                                                                                             |
| For cross-section     | 0.02 - 10 mm²                                                                                                        |
| Packs of              | 1 pc(s).                                                                                                             |
| Net weight            | 0.01                                                                                                                 |
| Gross weight          | 0.015                                                                                                                |
| Customs tariff number | 82032000                                                                                                             |
| EAN                   | 4028177807761                                                                                                        |
| ETIM 9                | EC001509                                                                                                             |
| ETIM 8                | EC001509                                                                                                             |
| ECLASS 8.0            | 21043711                                                                                                             |
|                       |                                                                                                                      |