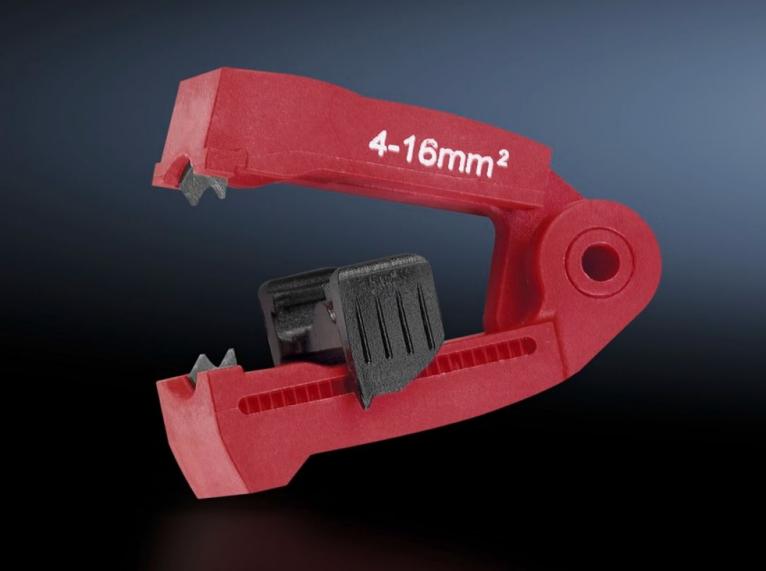

## AS 4054.505 - Spare blades for wire strippers

Interchangeable blade cassettes for cables with different cross-sections. Also suitable for special insulations.

## **Features**

| Model No.             | AS 4054.505                                                                                                          |
|-----------------------|----------------------------------------------------------------------------------------------------------------------|
| Product description   | Interchangeable blade cassettes for cables with different cross-<br>sections. Also suitable for special insulations. |
| Colour                | Red                                                                                                                  |
| To fit Model No.      | 4054.305                                                                                                             |
| For cross-section     | 4 - 16 mm²                                                                                                           |
| Packs of              | 1 pc(s).                                                                                                             |
| Net weight            | 0.01                                                                                                                 |
| Gross weight          | 0.014                                                                                                                |
| Customs tariff number | 82032000                                                                                                             |
| EAN                   | 4028177807778                                                                                                        |
| ETIM 9                | EC001509                                                                                                             |
| ETIM 8                | EC001509                                                                                                             |
| ECLASS 8.0            | 21043711                                                                                                             |