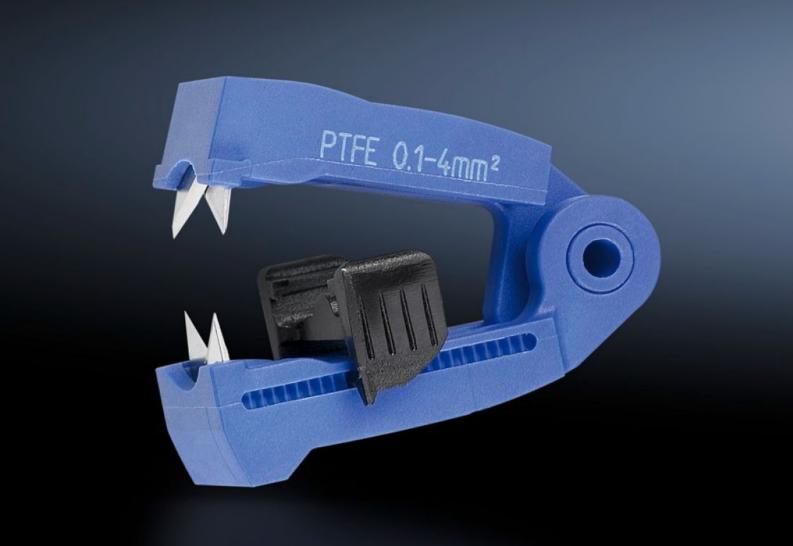

## AS 4054.510 - Spare blades for wire strippers

Interchangeable blade cassettes for cables with different cross-sections. Also suitable for special insulations.

## **Features**

| Model No.             | AS 4054.510                                                                                                          |
|-----------------------|----------------------------------------------------------------------------------------------------------------------|
| Product description   | Interchangeable blade cassettes for cables with different cross-<br>sections. Also suitable for special insulations. |
| Colour                | Blue                                                                                                                 |
| To fit Model No.      | 4054.310                                                                                                             |
| For cross-section     | 0.1 - 4 mm²                                                                                                          |
| Packs of              | 1 pc(s).                                                                                                             |
| Net weight            | 0.01                                                                                                                 |
| Gross weight          | 0.015                                                                                                                |
| Customs tariff number | 82032000                                                                                                             |
| EAN                   | 4028177807785                                                                                                        |
| ETIM 9                | EC001509                                                                                                             |
| ETIM 8                | EC001509                                                                                                             |
| ECLASS 8.0            | 21043711                                                                                                             |