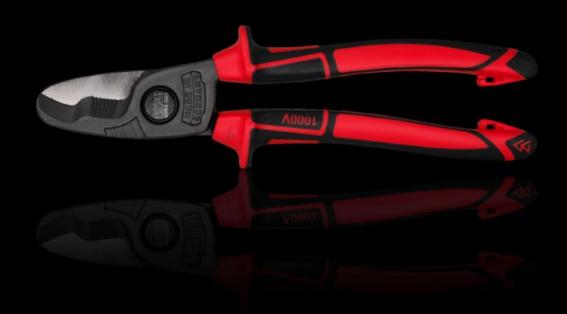

#### AS 4054.660 - Cable cutter

For copper and aluminium conductors

#### **Features**

| Model No.             | AS 4054.660                                                     |
|-----------------------|-----------------------------------------------------------------|
| Design                | Angled                                                          |
| Product description   | For copper and aluminium conductors.                            |
| Benefits              | Ergonomically styled handles for fatigue-free, non-slip working |
| Material              | High-quality special tool steel                                 |
| Colour                | Handle: Anthracite and Rittal Power Pink                        |
| Standards             | Isolation protection 1000 V<br>VDE                              |
| Dimensions            | Width: 50 mm<br>Length: 180 mm                                  |
| For cross-section     | 0.5 - 50 mm²                                                    |
| For cable diameters   | 18 mm                                                           |
| Packs of              | 1 pc(s).                                                        |
| Net weight            | 0.29                                                            |
| Gross weight          | 0.299                                                           |
| Customs tariff number | 82032000                                                        |
| EAN                   | 4028177807839                                                   |
| ETIM 9                | EC000165                                                        |
| ETIM 8                | EC000165                                                        |
| ECLASS 8.0            | 21049011                                                        |