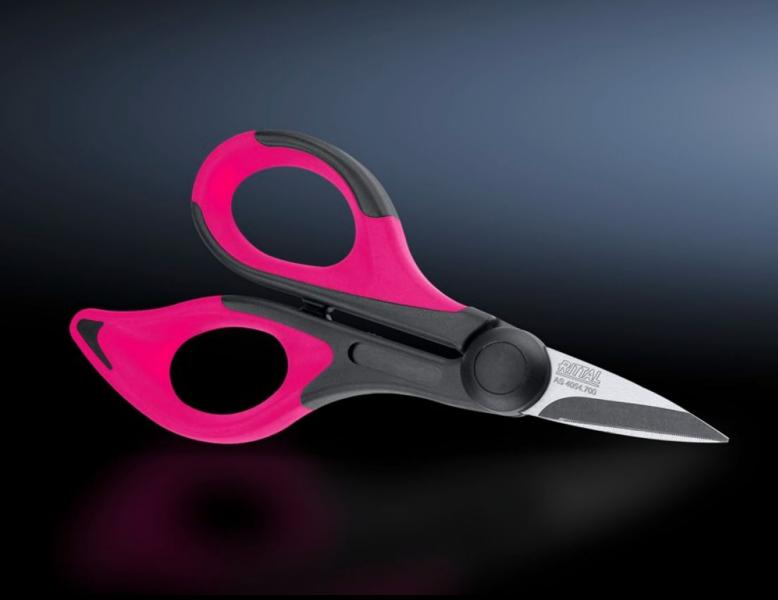

## AS 4054.700 - Electrician's scissors

For cutting copper, aluminium, Kevlar and plastic.

## **Features**

| Model No.             | AS 4054.700                                                            |
|-----------------------|------------------------------------------------------------------------|
| Product description   | For cutting copper, aluminium, Kevlar and plastic.                     |
| Benefits              | High cutting performance thanks to micro-serration in the cutting zone |
|                       | Ergonomically styled handles                                           |
|                       | Two-component handle with anti-slip soft zone                          |
|                       | Adjustable screw joint                                                 |
| Material              | High-quality special tool steel                                        |
| Surface finish        | Brushed                                                                |
| Colour                | Handle: Anthracite and Rittal Power Pink                               |
| Dimensions            | Length: 160 mm                                                         |
| For cable diameters   | 0.1 - 3.7 mm                                                           |
| Packs of              | 1 pc(s).                                                               |
| Net weight            | 0.1                                                                    |
| Gross weight          | 0.107                                                                  |
| Customs tariff number | 82032000                                                               |
| EAN                   | 4028177807846                                                          |
| ETIM 9                | EC000165                                                               |
| ETIM 8                | EC000165                                                               |
| ECLASS 8.0            | 21044719                                                               |
|                       |                                                                        |