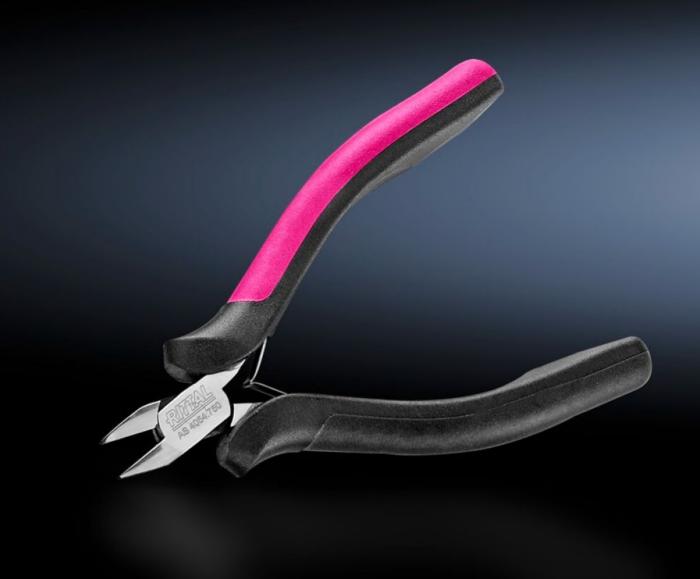

## AS 4054.750 - Electronic side cutter

With pointed head, 21° angled blades and small chamfer

## **Features**

| Model No.             | AS 4054.750                                                                                                                                   |
|-----------------------|-----------------------------------------------------------------------------------------------------------------------------------------------|
| Product description   | With pointed head, 21° angled blades and small chamfer.                                                                                       |
| Benefits              | Even, smooth-running opening with opening spring Ergonomically styled handles Box-joint for permanent stability and optimum force progression |
| Material              | High-quality special tool steel                                                                                                               |
| Surface finish        | Polished, oiled                                                                                                                               |
| Colour                | Handle: Anthracite and Rittal Power Pink                                                                                                      |
| Dimensions            | Length: 115 mm                                                                                                                                |
| Packs of              | 1 pc(s).                                                                                                                                      |
| Net weight            | 0.08                                                                                                                                          |
| Gross weight          | 0.088                                                                                                                                         |
| Customs tariff number | 82032000                                                                                                                                      |
| EAN                   | 4028177807853                                                                                                                                 |
| ETIM 9                | EC000165                                                                                                                                      |
| ETIM 8                | EC000165                                                                                                                                      |
| ECLASS 8.0            | 21043711                                                                                                                                      |