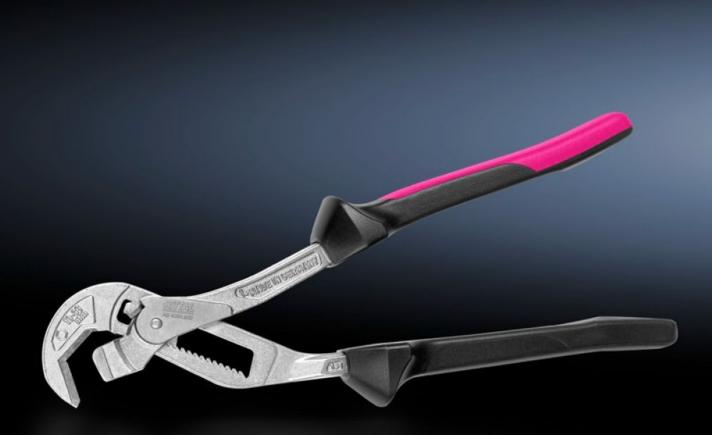

## AS 4054.900 - Slip-joint pliers

For width across flats 10 - 36 mm.

## Features

| Model No.             | AS 4054.900                                                       |
|-----------------------|-------------------------------------------------------------------|
| Product description   | For width across flats 10 - 36 mm.                                |
| Benefits              | Ergonomically styled handles for fatigue-free, non-slip working   |
|                       | Smooth cheeks avoid the usual damage caused by wrenches and       |
|                       | pipe wrenches on screws/nuts                                      |
|                       | QuickSnap ratcheting for fast adjustment to the workpiece with no |
|                       | push-button                                                       |
|                       | Robust box-joint                                                  |
| Material              | High-quality special tool steel                                   |
| Surface finish        | Matt, plated                                                      |
| Colour                | Handle: Anthracite and Rittal Power Pink                          |
| Dimensions            | Length: 260 mm                                                    |
| Packs of              | 1 pc(s).                                                          |
| Net weight            | 0.4                                                               |
| Gross weight          | 0.419                                                             |
| Customs tariff number | 82032000                                                          |
| EAN                   | 4028177807891                                                     |
| ECLASS 8.0            | 21043809                                                          |
|                       |                                                                   |