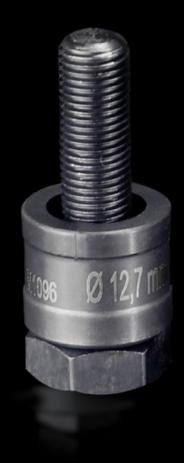

# AS 4055.212 Hole punch, round

State: 31.7.2025 (Source: rittal.com/si-sl)

## AS 4055.212 - Hole punch, round for sheet steel

For punching round cut-outs

#### **Features**

| Model No.                                          | AS 4055.212                                                                                                                                  |
|----------------------------------------------------|----------------------------------------------------------------------------------------------------------------------------------------------|
| Design                                             | With 3 cutting points                                                                                                                        |
| Supply includes                                    | Female dies<br>Male dies<br>Tension screw without ball bearing                                                                               |
| Machinable material                                | Sheet steel                                                                                                                                  |
| Maximum machinable material thickness, sheet steel | 2 mm                                                                                                                                         |
| Ø punch                                            | 12,7 mm                                                                                                                                      |
| For threads                                        | M12                                                                                                                                          |
| Note                                               | When operating with wrenches, tension screws with ball bearings should be used. Other sizes, see splitter hole punch, round, stainless steel |
| Suitable for hydraulic bolt order number           | 4055.661                                                                                                                                     |
| Tension screw (Ø x L)                              | 9.5 x 50 mm                                                                                                                                  |
| Hydraulic tension screw Ø                          | 9,5 mm<br>19 mm                                                                                                                              |
| Packs of                                           | 1 pc(s).                                                                                                                                     |
| Net weight                                         | 0.065                                                                                                                                        |
| Gross weight                                       | 0.08                                                                                                                                         |
| Customs tariff number                              | 82073010                                                                                                                                     |
| EAN                                                | 4028177808188                                                                                                                                |
| ETIM 9                                             | EC000156                                                                                                                                     |
| ETIM 8                                             | EC000156                                                                                                                                     |
|                                                    |                                                                                                                                              |