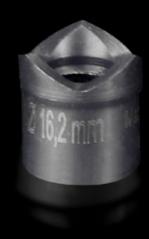

## AS 4055.216 - Hole punch, round for sheet steel

For punching round cut-outs

#### **Features**

| Model No.                                          | AS 4055.216                                                                                                                                  |
|----------------------------------------------------|----------------------------------------------------------------------------------------------------------------------------------------------|
| Design                                             | With 3 cutting points                                                                                                                        |
| Supply includes                                    | Female dies<br>Male dies<br>Tension screw without ball bearing                                                                               |
| Machinable material                                | Sheet steel                                                                                                                                  |
| Maximum machinable material thickness, sheet steel | 2 mm                                                                                                                                         |
| Ø punch                                            | 16,2 mm                                                                                                                                      |
| For threads                                        | M16                                                                                                                                          |
| Note                                               | When operating with wrenches, tension screws with ball bearings should be used. Other sizes, see splitter hole punch, round, stainless steel |
| Suitable for hydraulic bolt order number           | 4055.661                                                                                                                                     |
| Tension screw (Ø x L)                              | 9.5 x 50 mm                                                                                                                                  |
| Hydraulic tension screw Ø                          | 9,5 mm<br>19 mm                                                                                                                              |
| Packs of                                           | 1 pc(s).                                                                                                                                     |
| Net weight                                         | 0.077                                                                                                                                        |
|                                                    |                                                                                                                                              |
| Gross weight                                       | 0.093                                                                                                                                        |
| Gross weight Customs tariff number                 | 0.093<br>82073010                                                                                                                            |
|                                                    |                                                                                                                                              |
| Customs tariff number                              | 82073010                                                                                                                                     |