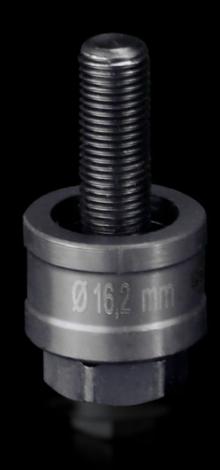

## AS 4055.216 - Hole punch, round for sheet steel

For punching round cut-outs

#### **Features**

| Model No.                                          | AS 4055.216                                                                                                                                  |
|----------------------------------------------------|----------------------------------------------------------------------------------------------------------------------------------------------|
| Design                                             | With 3 cutting points                                                                                                                        |
| Supply includes                                    | Female dies<br>Male dies<br>Tension screw without ball bearing                                                                               |
| Machinable material                                | Sheet steel                                                                                                                                  |
| Maximum machinable material thickness, sheet steel | 2 mm                                                                                                                                         |
| Ø punch                                            | 16,2 mm                                                                                                                                      |
| For threads                                        | M16                                                                                                                                          |
| Note                                               | When operating with wrenches, tension screws with ball bearings should be used. Other sizes, see splitter hole punch, round, stainless steel |
| Suitable for hydraulic bolt order number           | 4055.661                                                                                                                                     |
| Tension screw (Ø x L)                              | 9.5 x 50 mm                                                                                                                                  |
| Hydraulic tension screw Ø                          | 9,5 mm<br>19 mm                                                                                                                              |
| Packs of                                           | 1 pc(s).                                                                                                                                     |
| Net weight                                         | 0.077                                                                                                                                        |
|                                                    |                                                                                                                                              |
| Gross weight                                       | 0.093                                                                                                                                        |
| Gross weight Customs tariff number                 | 0.093<br>82073010                                                                                                                            |
|                                                    |                                                                                                                                              |
| Customs tariff number                              | 82073010                                                                                                                                     |