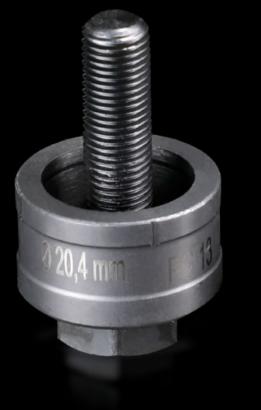

## AS 4055.220 - Hole punch, round for sheet steel

For punching round cut-outs

## Features

| Model No.                                          | AS 4055.220                                                                                                                                        |
|----------------------------------------------------|----------------------------------------------------------------------------------------------------------------------------------------------------|
| Design                                             | With 3 cutting points                                                                                                                              |
| Supply includes                                    | Female dies<br>Male dies<br>Tension screw without ball bearing                                                                                     |
| Machinable material                                | Sheet steel                                                                                                                                        |
| Maximum machinable material thickness, sheet steel | 2 mm                                                                                                                                               |
| Ø punch                                            | 20,4 mm                                                                                                                                            |
| For threads                                        | M20                                                                                                                                                |
| Note                                               | When operating with wrenches, tension screws with ball bearings<br>should be used.<br>Other sizes, see splitter hole punch, round, stainless steel |
| Suitable for hydraulic bolt order<br>number        | 4055.661                                                                                                                                           |
| Tension screw (Ø x L)                              | 9.5 x 50 mm                                                                                                                                        |
| Hydraulic tension screw Ø                          | 9,5 mm<br>19 mm                                                                                                                                    |
| Packs of                                           | 1 pc(s).                                                                                                                                           |
| Net weight                                         | 0.102                                                                                                                                              |
| Gross weight                                       | 0.122                                                                                                                                              |
| Customs tariff number                              | 82073010                                                                                                                                           |
| EAN                                                | 4028177808225                                                                                                                                      |
| ETIM 9                                             | EC000156                                                                                                                                           |
| ETIM 8                                             | EC000156                                                                                                                                           |
|                                                    |                                                                                                                                                    |