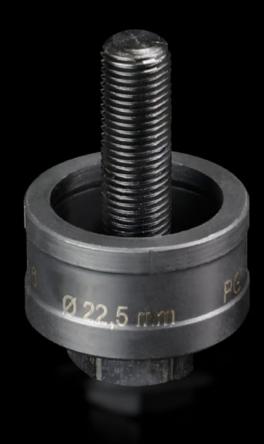

## AS 4055.222 - Hole punch, round for sheet steel

For punching round cut-outs

#### **Features**

| Model No.                                          | AS 4055.222                                                                                                                                  |
|----------------------------------------------------|----------------------------------------------------------------------------------------------------------------------------------------------|
| Design                                             | With 3 cutting points                                                                                                                        |
| Product description                                | For punching round cut-outs. The hole punch is operated with a wrench or hydraulic punch.                                                    |
| Supply includes                                    | Female dies<br>Male dies<br>Tension screw without ball bearing                                                                               |
| Machinable material                                | Sheet steel                                                                                                                                  |
| Maximum machinable material thickness, sheet steel | 2 mm                                                                                                                                         |
| Ø punch                                            | 22,5 mm                                                                                                                                      |
| Note                                               | When operating with wrenches, tension screws with ball bearings should be used. Other sizes, see splitter hole punch, round, stainless steel |
| Suitable for hydraulic bolt order number           | 4055.661                                                                                                                                     |
| Tension screw (Ø x L)                              | 9.5 x 50 mm                                                                                                                                  |
| Hydraulic tension screw Ø                          | 9,5 mm<br>19 mm                                                                                                                              |
| Packs of                                           | 1 pc(s).                                                                                                                                     |
| Net weight                                         | 0.113                                                                                                                                        |
| Gross weight                                       | 0.133                                                                                                                                        |
| Customs tariff number                              | 82073010                                                                                                                                     |
| EAN                                                | 4028177808232                                                                                                                                |
| ETIM 9                                             | EC000156                                                                                                                                     |
|                                                    |                                                                                                                                              |