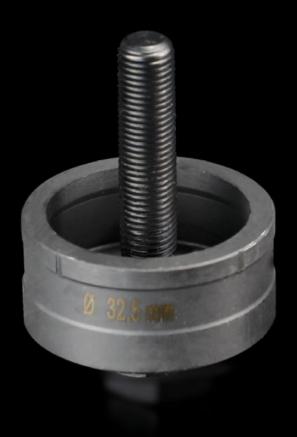

#### **Features**

| Model No.                                          | AS 4055.232                                                                                                                                  |
|----------------------------------------------------|----------------------------------------------------------------------------------------------------------------------------------------------|
| Design                                             | With 3 cutting points                                                                                                                        |
| Supply includes                                    | Female dies<br>Male dies<br>Tension screw without ball bearing                                                                               |
| Machinable material                                | Sheet steel                                                                                                                                  |
| Maximum machinable material thickness, sheet steel | 2 mm                                                                                                                                         |
| Ø punch                                            | 32,5 mm                                                                                                                                      |
| For threads                                        | M32                                                                                                                                          |
| Note                                               | When operating with wrenches, tension screws with ball bearings should be used. Other sizes, see splitter hole punch, round, stainless steel |
| Suitable for hydraulic bolt order number           | 4055.661                                                                                                                                     |
| Tension screw (Ø x L)                              | 9.5 x 50 mm                                                                                                                                  |
| Hydraulic tension screw Ø                          | 9,5 mm<br>19 mm                                                                                                                              |
| Packs of                                           | 1 pc(s).                                                                                                                                     |
| Net weight                                         | 0.219                                                                                                                                        |
|                                                    |                                                                                                                                              |
| Gross weight                                       | 0.242                                                                                                                                        |
| Gross weight  Customs tariff number                | 0.242<br>82073010                                                                                                                            |
|                                                    |                                                                                                                                              |
| Customs tariff number                              | 82073010                                                                                                                                     |