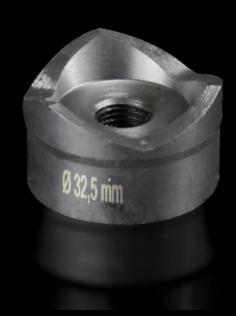

#### **Features**

| Model No.                                          | AS 4055.232                                                                                                                                  |
|----------------------------------------------------|----------------------------------------------------------------------------------------------------------------------------------------------|
| Design                                             | With 3 cutting points                                                                                                                        |
| Supply includes                                    | Female dies<br>Male dies<br>Tension screw without ball bearing                                                                               |
| Machinable material                                | Sheet steel                                                                                                                                  |
| Maximum machinable material thickness, sheet steel | 2 mm                                                                                                                                         |
| Ø punch                                            | 32,5 mm                                                                                                                                      |
| For threads                                        | M32                                                                                                                                          |
| Note                                               | When operating with wrenches, tension screws with ball bearings should be used. Other sizes, see splitter hole punch, round, stainless steel |
| Suitable for hydraulic bolt order number           | 4055.661                                                                                                                                     |
| Tension screw (Ø x L)                              | 9.5 x 50 mm                                                                                                                                  |
| Hydraulic tension screw Ø                          | 9,5 mm<br>19 mm                                                                                                                              |
| Packs of                                           | 1 pc(s).                                                                                                                                     |
| Net weight                                         | 0.219                                                                                                                                        |
|                                                    |                                                                                                                                              |
| Gross weight                                       | 0.242                                                                                                                                        |
| Gross weight  Customs tariff number                | 0.242<br>82073010                                                                                                                            |
|                                                    |                                                                                                                                              |
| Customs tariff number                              | 82073010                                                                                                                                     |