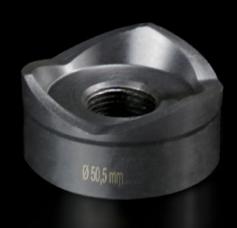

## AS 4055.250 - Hole punch, round for sheet steel

For punching round cut-outs

#### **Features**

| Model No.                                          | AS 4055.250                                                                                                                                  |
|----------------------------------------------------|----------------------------------------------------------------------------------------------------------------------------------------------|
| Design                                             | With 3 cutting points                                                                                                                        |
| Product description                                | For punching round cut-outs. The hole punch is operated with a wrench or hydraulic punch.                                                    |
| Supply includes                                    | Female dies<br>Male dies<br>Tension screw without ball bearing                                                                               |
| Machinable material                                | Sheet steel                                                                                                                                  |
| Maximum machinable material thickness, sheet steel | 3 mm                                                                                                                                         |
| Ø punch                                            | 50,5 mm                                                                                                                                      |
| For threads                                        | M50                                                                                                                                          |
| Note                                               | When operating with wrenches, tension screws with ball bearings should be used. Other sizes, see splitter hole punch, round, stainless steel |
| Suitable for hydraulic bolt order number           | 4055.663                                                                                                                                     |
| Tension screw (Ø x L)                              | 19 x 75 mm                                                                                                                                   |
| Hydraulic tension screw Ø                          | 19 mm                                                                                                                                        |
| Packs of                                           | 1 pc(s).                                                                                                                                     |
| Net weight                                         | 0.823                                                                                                                                        |
| Gross weight                                       | 0.897                                                                                                                                        |
| Customs tariff number                              | 82073010                                                                                                                                     |
| EAN                                                | 4028177808348                                                                                                                                |
| ETIM 9                                             | EC000156                                                                                                                                     |