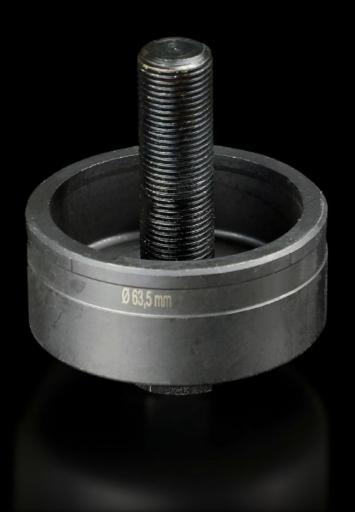

## AS 4055.263 - Hole punch, round for sheet steel

For punching round cut-outs

#### **Features**

| Model No.                                          | AS 4055.263                                                                                                                                  |
|----------------------------------------------------|----------------------------------------------------------------------------------------------------------------------------------------------|
| Design                                             | With 3 cutting points                                                                                                                        |
| Product description                                | For punching round cut-outs. The hole punch is operated with a wrench or hydraulic punch.                                                    |
| Supply includes                                    | Female dies<br>Male dies<br>Tension screw without ball bearing                                                                               |
| Machinable material                                | Sheet steel                                                                                                                                  |
| Maximum machinable material thickness, sheet steel | 3 mm                                                                                                                                         |
| Ø punch                                            | 63,5 mm                                                                                                                                      |
| For threads                                        | M63                                                                                                                                          |
| Note                                               | When operating with wrenches, tension screws with ball bearings should be used. Other sizes, see splitter hole punch, round, stainless steel |
| Suitable for hydraulic bolt order number           | 4055.663                                                                                                                                     |
| Tension screw (Ø x L)                              | 19 x 75 mm                                                                                                                                   |
| Hydraulic tension screw Ø                          | 19 mm                                                                                                                                        |
| Packs of                                           | 1 pc(s).                                                                                                                                     |
| Net weight                                         | 1.175                                                                                                                                        |
| Gross weight                                       | 1.249                                                                                                                                        |
| Customs tariff number                              | 82073010                                                                                                                                     |
| EAN                                                | 4028177808386                                                                                                                                |
| ETIM 9                                             | EC000156                                                                                                                                     |