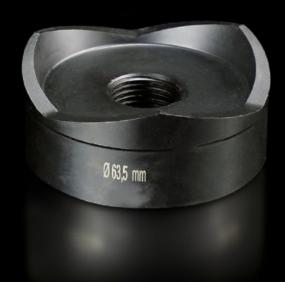

## AS 4055.263 - Hole punch, round for sheet steel

For punching round cut-outs

#### **Features**

| Model No.                                          | AS 4055.263                                                                                                                                  |
|----------------------------------------------------|----------------------------------------------------------------------------------------------------------------------------------------------|
| Design                                             | With 3 cutting points                                                                                                                        |
| Product description                                | For punching round cut-outs. The hole punch is operated with a wrench or hydraulic punch.                                                    |
| Supply includes                                    | Female dies<br>Male dies<br>Tension screw without ball bearing                                                                               |
| Machinable material                                | Sheet steel                                                                                                                                  |
| Maximum machinable material thickness, sheet steel | 3 mm                                                                                                                                         |
| Ø punch                                            | 63,5 mm                                                                                                                                      |
| For threads                                        | M63                                                                                                                                          |
| Note                                               | When operating with wrenches, tension screws with ball bearings should be used. Other sizes, see splitter hole punch, round, stainless steel |
| Suitable for hydraulic bolt order number           | 4055.663                                                                                                                                     |
| Tension screw (Ø x L)                              | 19 x 75 mm                                                                                                                                   |
| Hydraulic tension screw Ø                          | 19 mm                                                                                                                                        |
| Packs of                                           | 1 pc(s).                                                                                                                                     |
| Net weight                                         | 1.175                                                                                                                                        |
| Gross weight                                       | 1.249                                                                                                                                        |
| Customs tariff number                              | 82073010                                                                                                                                     |
| EAN                                                | 4028177808386                                                                                                                                |
| ETIM 9                                             | EC000156                                                                                                                                     |