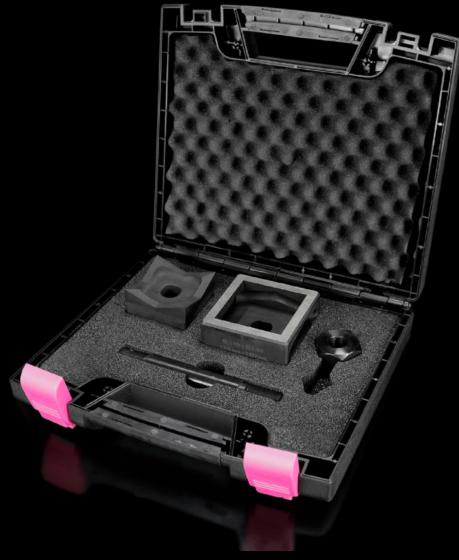

## AS 4055.368 - Hole punch, square for sheet steel

For punching square cut-outs

## **Features**

| Model No.                                          | AS 4055.368                                                                      |
|----------------------------------------------------|----------------------------------------------------------------------------------|
| Product description                                | For punching square cut-outs. The hole punch is operated with a hydraulic punch. |
| Benefits                                           | With side ejector for the waste                                                  |
|                                                    | No jamming of the die                                                            |
| Supply includes                                    | Female dies                                                                      |
|                                                    | Male dies                                                                        |
|                                                    | Tension bolts                                                                    |
|                                                    | Lock nut                                                                         |
|                                                    | Plastic case                                                                     |
| Machinable material                                | Sheet steel                                                                      |
| Maximum machinable material thickness, sheet steel | 3 mm                                                                             |
| Hydraulic operation                                | Yes                                                                              |
| ☐ punch                                            | 68 x 68 mm                                                                       |
| Dimensions                                         | Width: 68 mm                                                                     |
| Packs of                                           | 1 pc(s).                                                                         |
| Net weight                                         | 4.3                                                                              |
| Gross weight                                       | 4.359                                                                            |
| Customs tariff number                              | 82073010                                                                         |
| EAN                                                | 4028177808430                                                                    |
| ETIM 9                                             | EC000156                                                                         |
| ETIM 8                                             | EC000156                                                                         |
| ECLASS 8.0                                         | 21049047                                                                         |