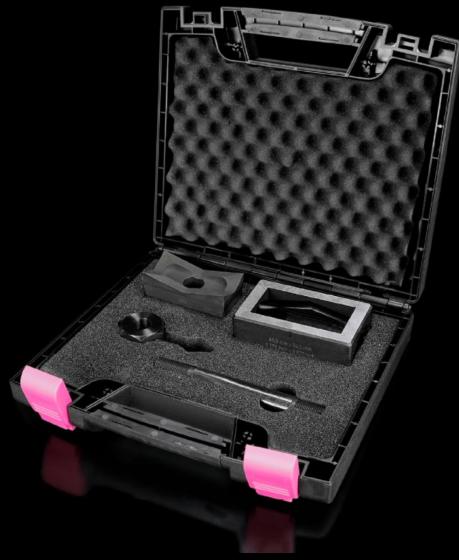

## AS 4055.402 - Hole punch, rectangular for sheet steel

For punching rectangular cut-outs

## **Features**

| Model No.                                          | AS 4055.402                                                                                     |
|----------------------------------------------------|-------------------------------------------------------------------------------------------------|
| Product description                                | For punching rectangular cut-outs. The hole punch is operated with a wrench or hydraulic punch. |
| Benefits                                           | With side ejector for the waste<br>No jamming of the die                                        |
| Supply includes                                    | Female dies Male dies Tension bolts Lock nut Plastic case                                       |
| Machinable material                                | Sheet steel                                                                                     |
| Maximum machinable material thickness, sheet steel | 2 mm                                                                                            |
| Hydraulic operation                                | Yes                                                                                             |
| ☐ punch                                            | 45 x 92 mm                                                                                      |
| Packs of                                           | 1 pc(s).                                                                                        |
| Net weight                                         | 4.3                                                                                             |
| Gross weight                                       | 4.346                                                                                           |
| Customs tariff number                              | 82073010                                                                                        |
| EAN                                                | 4028177808478                                                                                   |
| ETIM 9                                             | EC000156                                                                                        |
| ETIM 8                                             | EC000156                                                                                        |
| ECLASS 8.0                                         | 21049047                                                                                        |
|                                                    |                                                                                                 |