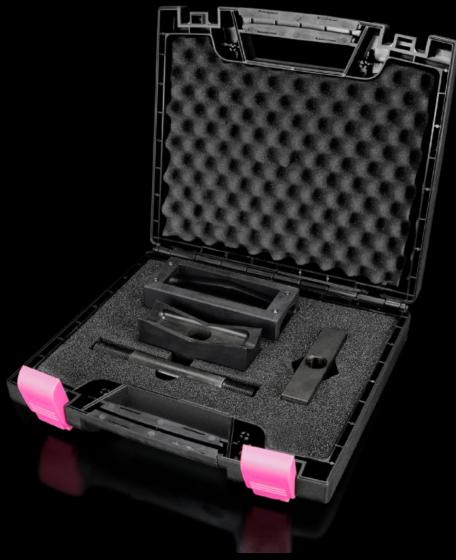

## AS 4055.465 - Hole punch, heavy connectors for sheet steel

For punching rectangular cut-outs for connectors

## **Features**

| Model No.                                          | AS 4055.465                                                                                                         |
|----------------------------------------------------|---------------------------------------------------------------------------------------------------------------------|
| Product description                                | For punching rectangular cut-outs for connectors. The hole punch is operated with a hydraulic punch.                |
| Benefits                                           | With side ejector for the waste No jamming of the die                                                               |
|                                                    | When the die and stamp are compressed, the mounting holes for connectors are marked on the metal sheet between them |
| Supply includes                                    | Female dies                                                                                                         |
|                                                    | Male dies                                                                                                           |
|                                                    | Tension bolts                                                                                                       |
|                                                    | Lock nut                                                                                                            |
| Machinable material                                | Sheet steel                                                                                                         |
| Maximum machinable material thickness, sheet steel | 2 mm                                                                                                                |
| □ punch                                            | 36 x 112 mm                                                                                                         |
| Packs of                                           | 1 pc(s).                                                                                                            |
| Net weight                                         | 3.84                                                                                                                |
| Gross weight                                       | 4.7                                                                                                                 |
| Customs tariff number                              | 82073010                                                                                                            |
| EAN                                                | 4028177808546                                                                                                       |
| ETIM 9                                             | EC000156                                                                                                            |
| ETIM 8                                             | EC000156                                                                                                            |
| ECLASS 8.0                                         | 21049047                                                                                                            |
|                                                    |                                                                                                                     |