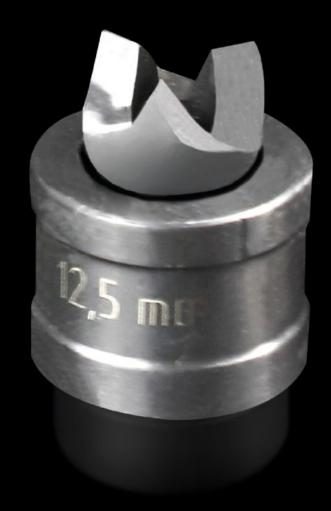

# AS 4055.512 - Splitter hole punch, round for sheet steel, with triple splitting

For punching round cut-outs

#### **Features**

| Model No.                                          | AS 4055.512                                                                                                                                  |
|----------------------------------------------------|----------------------------------------------------------------------------------------------------------------------------------------------|
| Design                                             | With triple splitting                                                                                                                        |
| Product description                                | For punching round cut-outs. The hole punch is operated with a wrench or hydraulic punch.                                                    |
| Supply includes                                    | Female dies<br>Male dies                                                                                                                     |
| Machinable material                                | Sheet steel                                                                                                                                  |
| Maximum machinable material thickness, sheet steel | 1,5 mm                                                                                                                                       |
| Ø punch                                            | 12,5 mm                                                                                                                                      |
| For threads                                        | M12                                                                                                                                          |
| Note                                               | When operating with wrenches, tension screws with ball bearings should be used. Other sizes, see splitter hole punch, round, stainless steel |
| Suitable for hydraulic bolt order number           | 4055.660                                                                                                                                     |
| Tension screw (Ø x L)                              | 6 x 40 mm                                                                                                                                    |
| Hydraulic tension screw Ø                          | 6 mm<br>19 mm                                                                                                                                |
| Packs of                                           | 1 pc(s).                                                                                                                                     |
| Net weight                                         | 0.034                                                                                                                                        |
| Gross weight                                       | 0.049                                                                                                                                        |
| Customs tariff number                              | 82034000                                                                                                                                     |
| EAN                                                | 4028177808621                                                                                                                                |