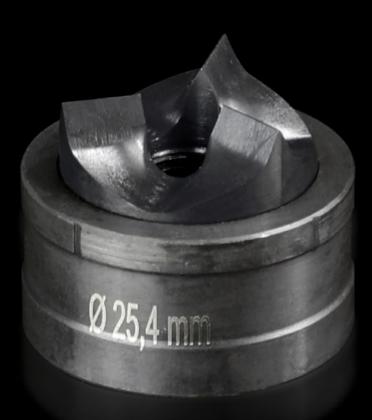

## AS 4055.525 Splitter hole punch, round

POWER DISTRIBUTION >> CLIMATE CONTROL

State: 19.8.2025 (Source: rittal.com/si-sl)

FRIEDHELM LOH GROUP

ENCLOSURES

## AS 4055.525 - Splitter hole punch, round for sheet steel, with triple splitting

For punching round cut-outs

## Features

| Model No.                                          | AS 4055.525                                                                                                                                        |  |
|----------------------------------------------------|----------------------------------------------------------------------------------------------------------------------------------------------------|--|
| Design                                             | With triple splitting                                                                                                                              |  |
| Product description                                |                                                                                                                                                    |  |
| Supply includes                                    | Female dies<br>Male dies                                                                                                                           |  |
| Machinable material                                | Sheet steel                                                                                                                                        |  |
| Maximum machinable material thickness, sheet steel | 2 mm                                                                                                                                               |  |
| Ø punch                                            | 25,4 mm                                                                                                                                            |  |
| For threads                                        | M25                                                                                                                                                |  |
| Note                                               | When operating with wrenches, tension screws with ball bearings<br>should be used.<br>Other sizes, see splitter hole punch, round, stainless steel |  |
| Suitable for hydraulic bolt order<br>number        | 4055.661                                                                                                                                           |  |
| Tension screw (Ø x L)                              | 9.5 x 50 mm                                                                                                                                        |  |
| Hydraulic tension screw Ø                          | 9,5 mm<br>19 mm                                                                                                                                    |  |
| Packs of                                           | 1 pc(s).                                                                                                                                           |  |
| Net weight                                         | 0.112                                                                                                                                              |  |
| Gross weight                                       | 0.133                                                                                                                                              |  |
| Customs tariff number                              | 82055980                                                                                                                                           |  |
| EAN                                                | 4028177808683                                                                                                                                      |  |
|                                                    |                                                                                                                                                    |  |