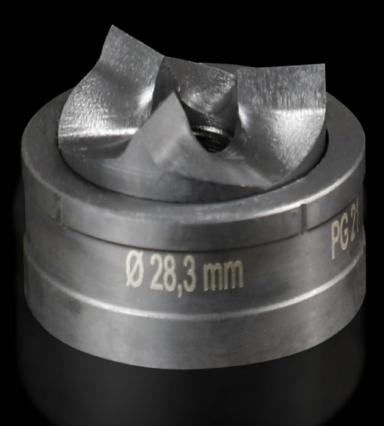

## AS 4055.528 - Splitter hole punch, round for sheet steel, with triple splitting

For punching round cut-outs

## Features

| Model No.                                          | AS 4055.528                                                                                                                                        |
|----------------------------------------------------|----------------------------------------------------------------------------------------------------------------------------------------------------|
| Design                                             | With triple splitting                                                                                                                              |
| Product description                                |                                                                                                                                                    |
| Supply includes                                    | Female dies<br>Male dies                                                                                                                           |
| Machinable material                                | Sheet steel                                                                                                                                        |
| Maximum machinable material thickness, sheet steel | 2 mm                                                                                                                                               |
| Øpunch                                             | 28,3 mm                                                                                                                                            |
| Note                                               | When operating with wrenches, tension screws with ball bearings<br>should be used.<br>Other sizes, see splitter hole punch, round, stainless steel |
| Suitable for hydraulic bolt order<br>number        | 4055.661                                                                                                                                           |
| Tension screw (Ø x L)                              | 9.5 x 50 mm                                                                                                                                        |
| Hydraulic tension screw Ø                          | 9,5 mm<br>19 mm                                                                                                                                    |
| Packs of                                           | 1 pc(s).                                                                                                                                           |
| Net weight                                         | 0.143                                                                                                                                              |
| Gross weight                                       | 0.167                                                                                                                                              |
| Customs tariff number                              | 82073010                                                                                                                                           |
| EAN                                                | 4028177808690                                                                                                                                      |
| ETIM 9                                             | EC000156                                                                                                                                           |
|                                                    |                                                                                                                                                    |