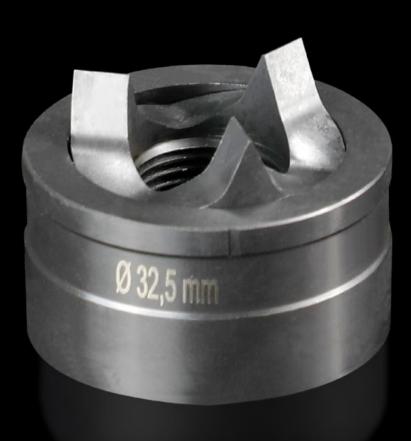

## AS 4055.532 - Splitter hole punch, round for sheet steel, with triple splitting

For punching round cut-outs

## Features

| Model No.                                          | AS 4055.532                                                                                                                                        |
|----------------------------------------------------|----------------------------------------------------------------------------------------------------------------------------------------------------|
| Design                                             | With triple splitting                                                                                                                              |
| Product description                                |                                                                                                                                                    |
| Supply includes                                    | Female dies<br>Male dies                                                                                                                           |
| Machinable material                                | Sheet steel                                                                                                                                        |
| Maximum machinable material thickness, sheet steel | 3 mm                                                                                                                                               |
| Øpunch                                             | 32,5 mm                                                                                                                                            |
| For threads                                        | M32                                                                                                                                                |
| Note                                               | When operating with wrenches, tension screws with ball bearings<br>should be used.<br>Other sizes, see splitter hole punch, round, stainless steel |
| Suitable for hydraulic bolt order<br>number        | 4055.663                                                                                                                                           |
| Tension screw (Ø x L)                              | 19 x 55 mm                                                                                                                                         |
| Hydraulic tension screw Ø                          | 19 mm                                                                                                                                              |
| Packs of                                           | 1 pc(s).                                                                                                                                           |
| Net weight                                         | 0.2                                                                                                                                                |
| Gross weight                                       | 0.22                                                                                                                                               |
| Customs tariff number                              | 82073010                                                                                                                                           |
| EAN                                                | 4028177808713                                                                                                                                      |
|                                                    |                                                                                                                                                    |