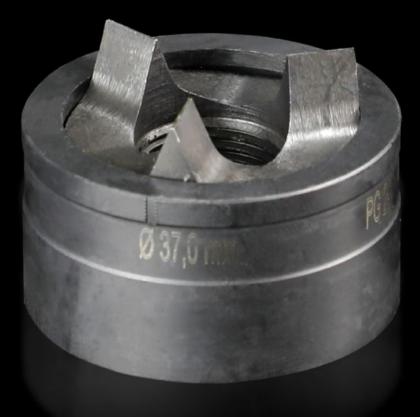

## AS 4055.537 Splitter hole punch, round

POWER DISTRIBUTION >> CLIMATE CONTROL

State: 7.9.2025 (Source: rittal.com/si-sl)

FRIEDHELM LOH GROUP

ENCLOSURES

## AS 4055.537 - Splitter hole punch, round for sheet steel, with triple splitting

For punching round cut-outs

## Features

| Model No.                                          | AS 4055.537                                                                                                                                        |
|----------------------------------------------------|----------------------------------------------------------------------------------------------------------------------------------------------------|
| Design                                             | With triple splitting                                                                                                                              |
| Product description                                |                                                                                                                                                    |
| Supply includes                                    | Female dies<br>Male dies                                                                                                                           |
| Machinable material                                | Sheet steel                                                                                                                                        |
| Maximum machinable material thickness, sheet steel | 3 mm                                                                                                                                               |
| Ø punch                                            | 37 mm                                                                                                                                              |
| Note                                               | When operating with wrenches, tension screws with ball bearings<br>should be used.<br>Other sizes, see splitter hole punch, round, stainless steel |
| Suitable for hydraulic bolt order<br>number        | 4055.663                                                                                                                                           |
| Tension screw (Ø x L)                              | 19 x 55 mm                                                                                                                                         |
| Hydraulic tension screw Ø                          | 19 mm                                                                                                                                              |
| Packs of                                           | 1 pc(s).                                                                                                                                           |
| Net weight                                         | 0.281                                                                                                                                              |
| Gross weight                                       | 0.314                                                                                                                                              |
| Customs tariff number                              | 82073010                                                                                                                                           |
| EAN                                                | 4028177808737                                                                                                                                      |
| ETIM 9                                             | EC000156                                                                                                                                           |
|                                                    |                                                                                                                                                    |