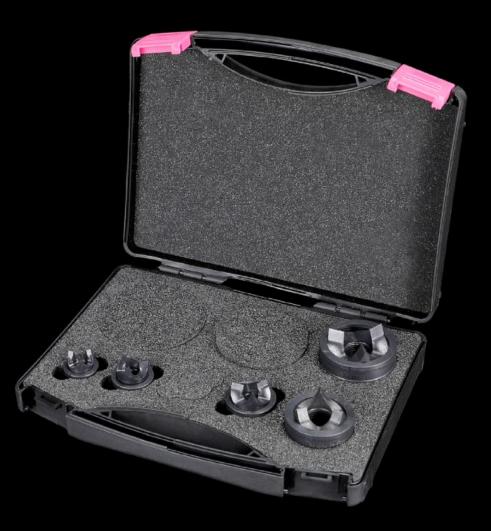

## AS 4055.580 - Splitter hole punch set, M16 to M40 for sheet steel, with triple splitting

For punching round cut-outs

## Features

| Model No.                   | AS 4055.580                                                                               |
|-----------------------------|-------------------------------------------------------------------------------------------|
| Design                      | With triple splitting                                                                     |
| Product description         | For punching round cut-outs. The hole punch is operated with a wrench or hydraulic punch. |
| Supply includes             | 5 female dies                                                                             |
|                             | 5 male dies                                                                               |
|                             | Plastic case                                                                              |
| Machinable material         | Sheet steel                                                                               |
| Maximum machinable material | 2 mm                                                                                      |
| thickness, sheet steel      | 2 mm                                                                                      |
|                             | 2 mm                                                                                      |
|                             | 3 mm                                                                                      |
|                             | 3 mm                                                                                      |
| Ø punch                     | 16,2 mm                                                                                   |
|                             | 20,4 mm                                                                                   |
|                             | 25,4 mm                                                                                   |
|                             | 32,5 mm                                                                                   |
|                             | 40,5 mm                                                                                   |
| For threads                 | M16                                                                                       |
|                             | M20                                                                                       |
|                             | M25                                                                                       |
|                             | M32                                                                                       |
|                             | M40                                                                                       |
| Note                        | When operating with wrenches, tension screws with ball bearings should be used.           |