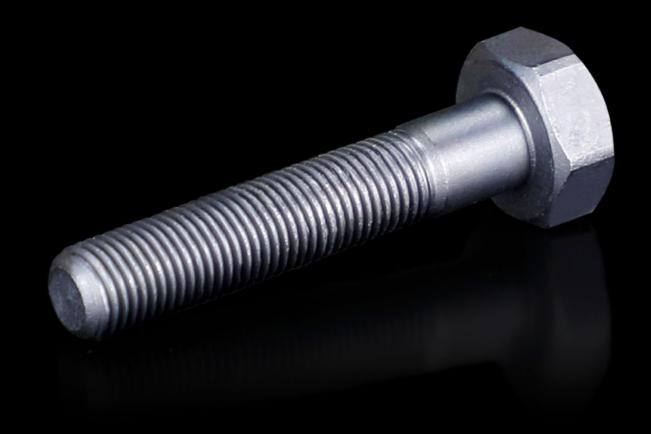

## AS 4055.601 - Tension screw

Accessories for hole punches. Required as a connecting part between the die and the stamp.

## **Features**

| Model No.             | AS 4055.601                                                                            |
|-----------------------|----------------------------------------------------------------------------------------|
| Product description   | Accessories for hole punches. Required as a connecting part between the die and stamp. |
| Note                  | For operation with wrench                                                              |
| Tension screw (Ø x L) | 9.5 x 50 mm                                                                            |
| Packs of              | 1 pc(s).                                                                               |
| Net weight            | 0.04                                                                                   |
| Gross weight          | 0.06                                                                                   |
| Customs tariff number | 73181900                                                                               |
| EAN                   | 4028177808874                                                                          |
| ECLASS 8.0            | 21049241                                                                               |