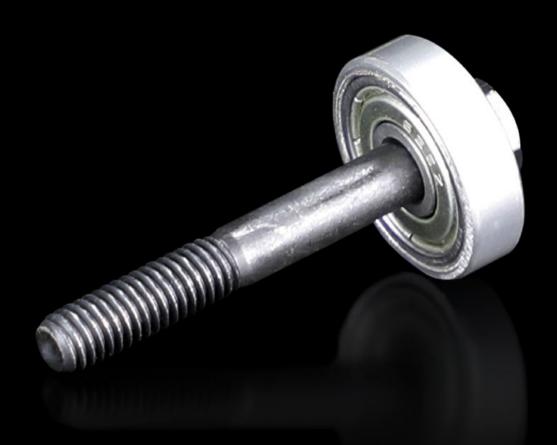

## AS 4055.630 - Tension screw with ball bearing

Accessories for hole punches. Required as a connecting part between the die and the stamp.

## Features

| Model No.             | AS 4055.630                                                                            |
|-----------------------|----------------------------------------------------------------------------------------|
| Product description   | Accessories for hole punches. Required as a connecting part between the die and stamp. |
| Note                  | For operation with wrench                                                              |
| Tension screw (Ø x L) | 6 x 40 mm                                                                              |
| Packs of              | 1 pc(s).                                                                               |
| Net weight            | 0.021                                                                                  |
| Gross weight          | 0.035                                                                                  |
| Customs tariff number | 73181900                                                                               |
| EAN                   | 4028177808904                                                                          |
| ETIM 9                | EC002690                                                                               |
| ETIM 8                | EC002690                                                                               |
| ECLASS 8.0            | 21049241                                                                               |
|                       |                                                                                        |