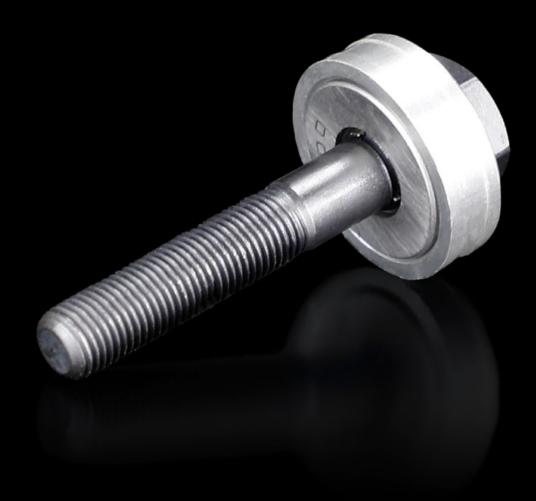

## AS 4055.631 - Tension screw with ball bearing

Accessories for hole punches. Required as a connecting part between the die and the stamp.

## **Features**

| Model No.             | AS 4055.631                                                                            |
|-----------------------|----------------------------------------------------------------------------------------|
| Product description   | Accessories for hole punches. Required as a connecting part between the die and stamp. |
| Note                  | For operation with wrench                                                              |
| Tension screw (Ø x L) | 9.5 x 50 mm                                                                            |
| Packs of              | 1 pc(s).                                                                               |
| Net weight            | 0.067                                                                                  |
| Gross weight          | 0.086                                                                                  |
| Customs tariff number | 73181900                                                                               |
| EAN                   | 4028177808911                                                                          |
| ETIM 9                | EC002690                                                                               |
| ETIM 8                | EC002690                                                                               |
| ECLASS 8.0            | 21049241                                                                               |