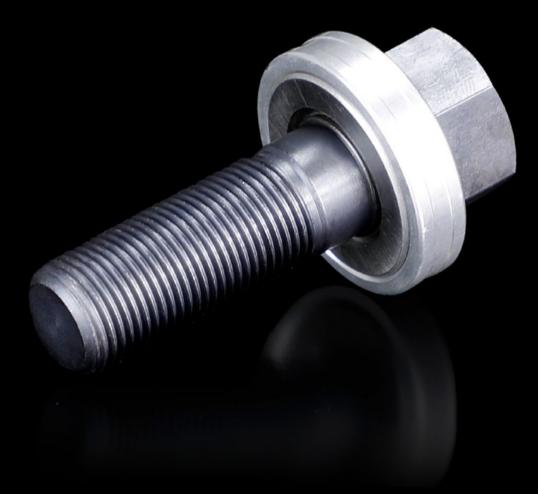

## AS 4055.633 - Tension screw with ball bearing

Accessories for hole punches. Required as a connecting part between the die and the stamp.

## **Features**

| Model No.             | AS 4055.633                                                                            |
|-----------------------|----------------------------------------------------------------------------------------|
| Product description   | Accessories for hole punches. Required as a connecting part between the die and stamp. |
| Note                  | For operation with wrench                                                              |
| Tension screw (Ø x L) | 19 x 55 mm                                                                             |
| Packs of              | 1 pc(s).                                                                               |
| Net weight            | 0.252                                                                                  |
| Gross weight          | 0.274                                                                                  |
| Customs tariff number | 73181900                                                                               |
| EAN                   | 4028177808935                                                                          |
| ETIM 9                | EC002690                                                                               |
| ETIM 8                | EC002690                                                                               |
| ECLASS 8.0            | 21049241                                                                               |