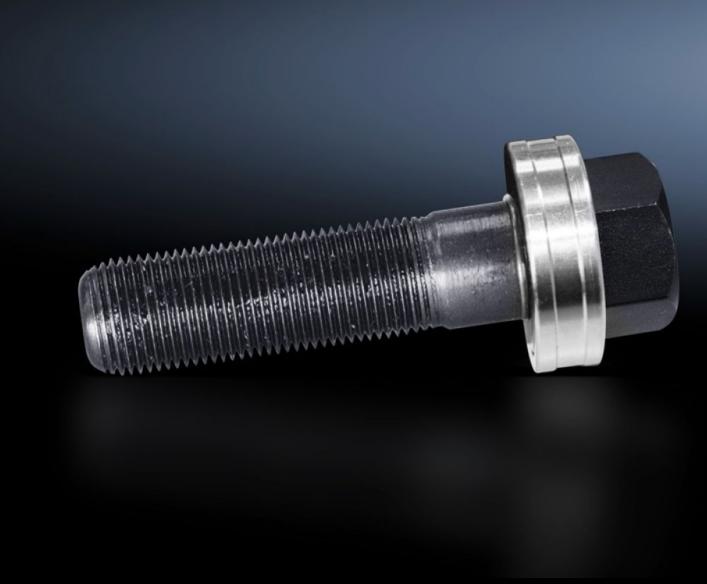

## AS 4055.634 - Tension screw with ball bearing

Accessories for hole punches. Required as a connecting part between the die and the stamp.

## **Features**

| Model No.             | AS 4055.634                                                                            |
|-----------------------|----------------------------------------------------------------------------------------|
| Product description   | Accessories for hole punches. Required as a connecting part between the die and stamp. |
| Note                  | For operation with wrench                                                              |
| Tension screw (Ø x L) | 19 x 75 mm                                                                             |
| Packs of              | 1 pc(s).                                                                               |
| Net weight            | 0.291                                                                                  |
| Gross weight          | 0.312                                                                                  |
| Customs tariff number | 73181900                                                                               |
| EAN                   | 4028177808942                                                                          |
| ETIM 9                | EC002690                                                                               |
| ETIM 8                | EC002690                                                                               |
| ECLASS 8.0            | 21049241                                                                               |