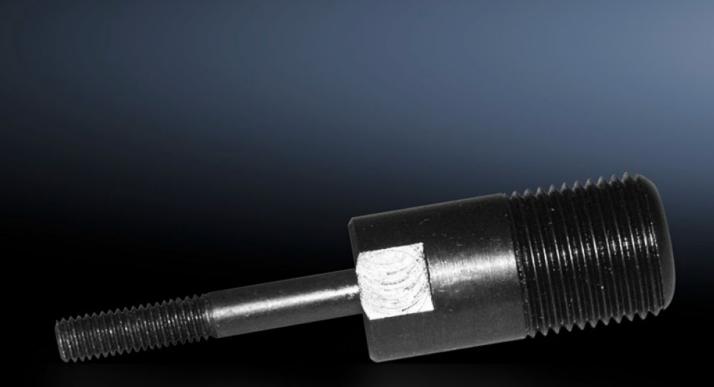

## AS 4055.660 Hydraulic tension screw

CLIMATE CONTROL

IT INFRASTRUCTURE

SOFTWARE & SERVICES

State: 24.8.2025 (Source: rittal.com/si-sl)

POWER DISTRIBUTION

FRIEDHELM LOH GROUP

ENCLOSURES

## AS 4055.660 - Hydraulic tension screw

Accessories for hole punches. Required as a connecting part between the die and the stamp. For operation via hydraulic punch

## Features

| Model No.                 | AS 4055.660                                                                            |
|---------------------------|----------------------------------------------------------------------------------------|
| Product description       | Accessories for hole punches. Required as a connecting part between the die and stamp. |
| Supply includes           | Adaptor for hydraulics                                                                 |
| Note                      | For operation via hydraulic punch                                                      |
| Hydraulic tension screw Ø | 6 mm<br>19 mm                                                                          |
| Packs of                  | 1 pc(s).                                                                               |
| Net weight                | 0.072                                                                                  |
| Gross weight              | 0.085                                                                                  |
| Customs tariff number     | 73181900                                                                               |
| EAN                       | 4028177808959                                                                          |
| ETIM 9                    | EC002690                                                                               |
| ETIM 8                    | EC002690                                                                               |
| ECLASS 8.0                | 21049046                                                                               |