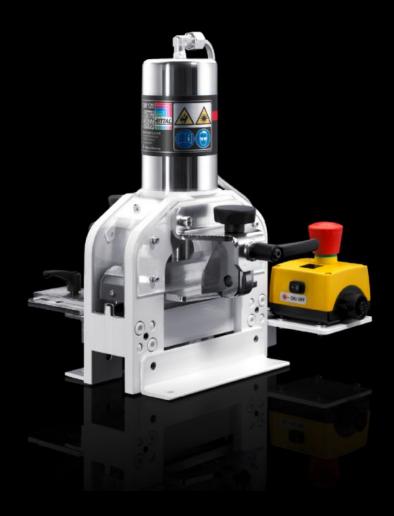

# AS 4055.710 - Busbar cutting unit CW 120-S

The cutting unit in the CW 120-S product series is ideal for cutting busbars to length. The integral precision laser facilitates the cutting and bending process. The unit is easily mounted on a workbench.

#### **Features**

| Model No.             | AS 4055.710                                                                                                                        |
|-----------------------|------------------------------------------------------------------------------------------------------------------------------------|
| Design                | Laser pointer (auxiliary laser), beam power laser class 1                                                                          |
| Product description   | The cutting unit in the CW 120-S product series is ideal for cutting busbars to length. The unit is easily mounted on a workbench. |
| Benefits              | Significant time savings compared to manual cutting                                                                                |
| Cutting (max.)        | 120 x 12 mm                                                                                                                        |
| Machine dimensions    | Width: 335 mm<br>Height: 370 mm<br>Depth: 275 mm                                                                                   |
| Support area          | Width: 283 mm<br>Height: 318 mm<br>Depth: 372 mm                                                                                   |
| Packs of              | 1 pc(s).                                                                                                                           |
| Net weight            | 21.3                                                                                                                               |
| Gross weight          | 23.3                                                                                                                               |
| Customs tariff number | 84623290                                                                                                                           |
| EAN                   | 4028177920651                                                                                                                      |
| ETIM 9                | EC004303                                                                                                                           |
| ETIM 8                | EC004303                                                                                                                           |