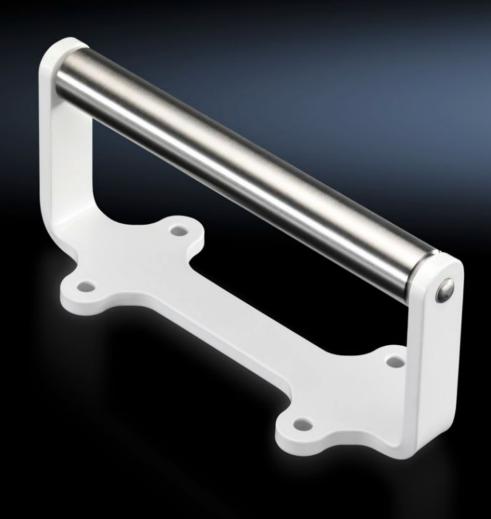

## AS 4055.714 - Ride-up roller for busbars

Ride-up roller for user-friendly handling when cutting busbars to size with the CW 120-S.