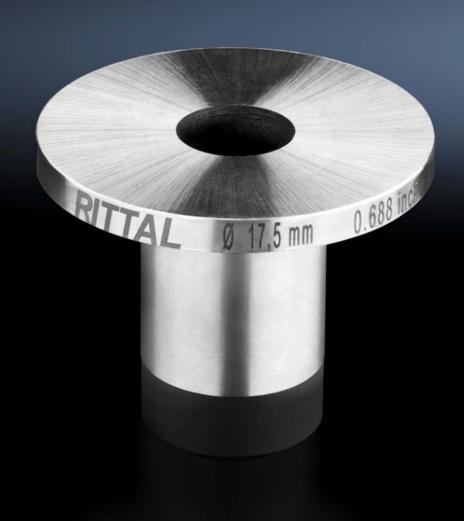

## AS 4055.777 - Female dies

The female dies should be used in combination with the respective male die. This allows round holes to be punched in busbars.

## **Features**

| Model No.                 | AS 4055.777                                                                                                                   |
|---------------------------|-------------------------------------------------------------------------------------------------------------------------------|
| Product description       | The female dies should be used in combination with the respective male die. This allows round holes to be punched in busbars. |
| Diameter                  | 17,5 mm                                                                                                                       |
| Material thickness (max.) | 12 mm                                                                                                                         |
| Packs of                  | 1 pc(s).                                                                                                                      |
| Net weight                | 0.25                                                                                                                          |
| Gross weight              | 0.29                                                                                                                          |
| Customs tariff number     | 82073010                                                                                                                      |
| EAN                       | 4028177920705                                                                                                                 |
| ETIM 9                    | EC003458                                                                                                                      |
| ETIM 8                    | EC003458                                                                                                                      |
| ECLASS 8.0                | 21049240                                                                                                                      |