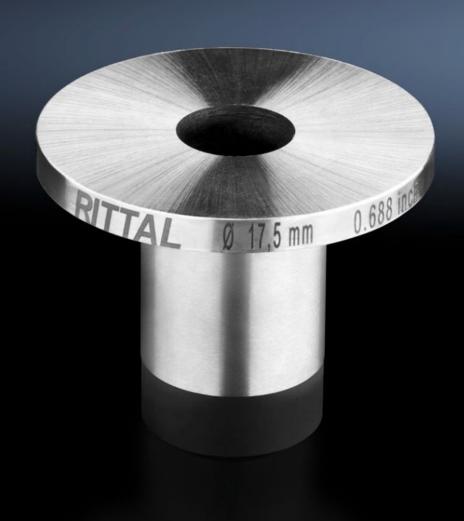

## AS 4055.780 - Female dies

The female dies should be used in combination with the respective male die. This allows round holes to be punched in busbars.

## **Features**

| Model No.                 | AS 4055.780                                                                                                                   |
|---------------------------|-------------------------------------------------------------------------------------------------------------------------------|
| Product description       | The female dies should be used in combination with the respective male die. This allows round holes to be punched in busbars. |
| Diameter                  | 21,5 mm                                                                                                                       |
| Material thickness (max.) | 12 mm                                                                                                                         |
| Packs of                  | 1 pc(s).                                                                                                                      |
| Net weight                | 0.231                                                                                                                         |
| Gross weight              | 0.272                                                                                                                         |
| Customs tariff number     | 82073010                                                                                                                      |
| EAN                       | 4028177920675                                                                                                                 |
| ETIM 9                    | EC003458                                                                                                                      |
| ETIM 8                    | EC003458                                                                                                                      |
| ECLASS 8.0                | 21049240                                                                                                                      |