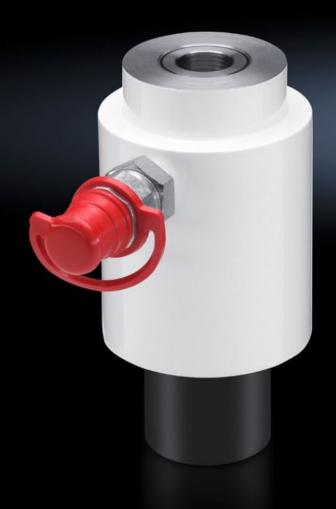

## AS 4055.806 - Hydraulic cylinder

The hydraulic cylinder is ideal for making cut-outs in sheet steel and stainless steel. It is used in conjunction with the hydraulic pump or the CW 120-M.

## **Features**

| Model No.             | AS 4055.806                                                                                                                                                |
|-----------------------|------------------------------------------------------------------------------------------------------------------------------------------------------------|
| Design                | With quick-release coupling                                                                                                                                |
| Product description   | The hydraulic cylinder is ideal for making cut-outs in sheet steel and stainless steel. It is used in conjunction with the hydraulic pump or the CW 120-M. |
| Benefits              | Flexible use in the workshop<br>Ergonomic handling<br>Allows you to create cut-outs without the application of force                                       |
| Max. punching force   | 11 t                                                                                                                                                       |
| Packs of              | 1 pc(s).                                                                                                                                                   |
| Net weight            | 2.69                                                                                                                                                       |
| Gross weight          | 2.713                                                                                                                                                      |
| Customs tariff number | 84661031                                                                                                                                                   |
| EAN                   | 4028177922891                                                                                                                                              |
| ETIM 9                | EC011824                                                                                                                                                   |
| ETIM 8                | EC011824                                                                                                                                                   |
| ECLASS 8.0            | 36609290                                                                                                                                                   |