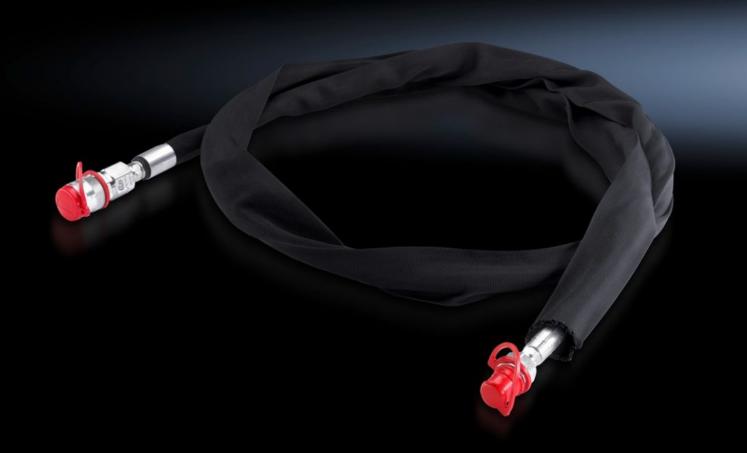

## AS 4055.807 - Hydraulic hose

The hydraulic hose, in combination with the hydraulic cylinder, allows round, square and rectangular cut-outs to be punched in sheet steel and stainless steel. It is used in conjunction with the hydraulic pump or the CW 120-M.