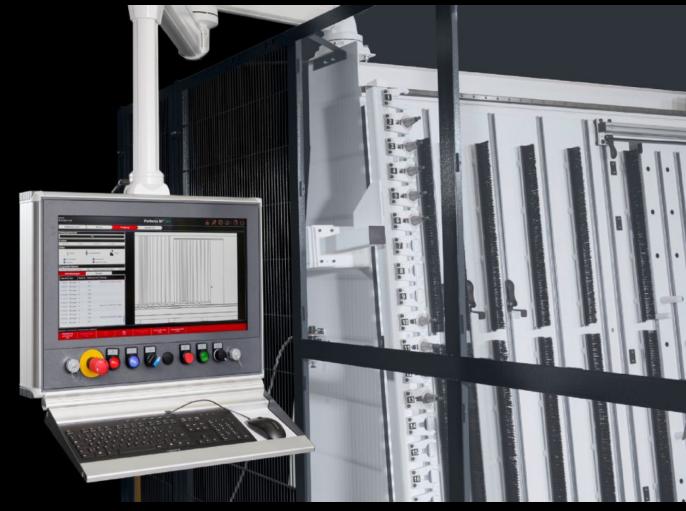

## AS 4055.951 - Perforex MT S support arm system

Support arm system for flexible, ergonomic operator positioning on the Perforex Milling Terminals MT S.

## **Features**

| Model No.             | AS 4055.951                                                                                              |
|-----------------------|----------------------------------------------------------------------------------------------------------|
| Product description   | Support arm system for flexible, ergonomic operator positioning on<br>the Perforex milling terminals MT. |
| Benefits              | For ergonomic, back-friendly working                                                                     |
|                       | For positioning the display at the optimum operator height                                               |
|                       | Easy-to-clean, hygienic design                                                                           |
|                       | Space-saving solution                                                                                    |
| Supply includes       | Perforex MT S support arm system                                                                         |
|                       | Including signal pillar                                                                                  |
| Note                  | Not suitable for retrofitting                                                                            |
|                       | This option is provided exclusively for the European market.                                             |
| To fit Model No.      | 4055.921                                                                                                 |
|                       | 4055.922                                                                                                 |
|                       | 4055.926                                                                                                 |
|                       | 4055.927                                                                                                 |
| Packs of              | 1 pc(s).                                                                                                 |
| Net weight            | 80                                                                                                       |
| Gross weight          | 80                                                                                                       |
| Customs tariff number | 76169990                                                                                                 |
| EAN                   | 4028177967472                                                                                            |
|                       |                                                                                                          |