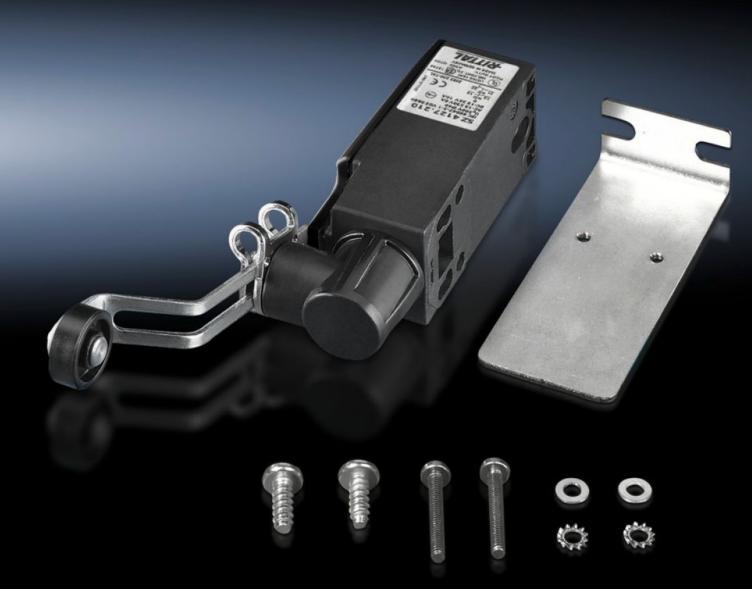

## SZ 4127.210 - Door-operated switch

with mounting accessories, with or without connection cable.

#### **Features**

| Model No.                                       | SZ 4127.210                                                                                                                                                                                                |  |
|-------------------------------------------------|------------------------------------------------------------------------------------------------------------------------------------------------------------------------------------------------------------|--|
| Design                                          | with toggle for swing frame, without connection cable  The toggle is actuated via the tubular door frame of the sheet steel door, or in the case of glazed doors, via an adaptor included with the supply. |  |
| Function principle                              |                                                                                                                                                                                                            |  |
| Note                                            | For installation in VX IT only in conjunction with VX mounting bracket for door-operated switch                                                                                                            |  |
| Rated impulse withstand voltage, phase to phase | 6000 V AC                                                                                                                                                                                                  |  |
| Rated insulation voltage                        | 400 V AC                                                                                                                                                                                                   |  |
| Installation options                            | for TS enclosures with installed large swing frame for standard and courtesy light                                                                                                                         |  |
| Electrical connection                           | 240 V AC/6 A<br>125 V AC/8 A<br>24 V AC/6 A<br>24 V DC/6 A                                                                                                                                                 |  |
| Rated operating voltage                         | 400 V                                                                                                                                                                                                      |  |
| IP protection category to IEC 60 529            | IP 40                                                                                                                                                                                                      |  |
| Packs of                                        | 1 pc(s).                                                                                                                                                                                                   |  |
| Net weight                                      | 0.231                                                                                                                                                                                                      |  |
| Gross weight                                    | 0.235                                                                                                                                                                                                      |  |
| Customs tariff number                           | 85365019                                                                                                                                                                                                   |  |
| EAN                                             | 4028177581326                                                                                                                                                                                              |  |
| ETIM 9                                          | EC002626                                                                                                                                                                                                   |  |
| ETIM 8                                          | EC002626                                                                                                                                                                                                   |  |