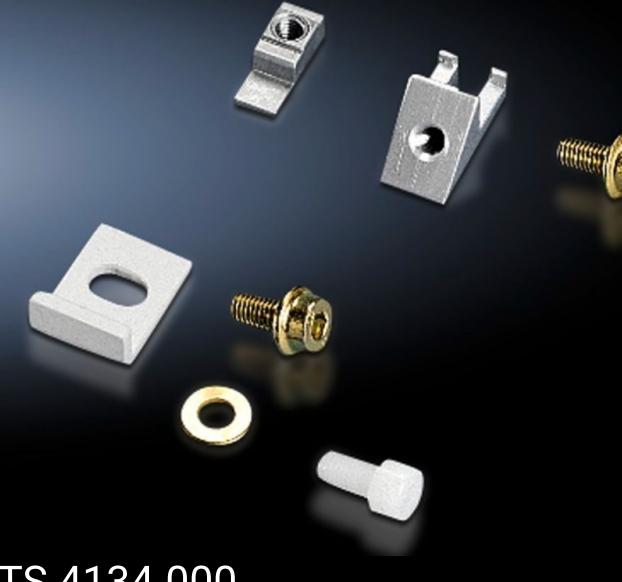

## TS 4134.000 - Angle piece

For assembling punched rails and mounting surfaces with a 45° incline on enclosures and rails with rectangular system punching 12.5 x 10.5 mm.

#### Features

| Model No.            | TS 4134.000                                                                                                                                                                           |
|----------------------|---------------------------------------------------------------------------------------------------------------------------------------------------------------------------------------|
| Product description  | For assembling punched rails and mounting surfaces with a 45° incline. With two mounting options as standard: Conductively to the subsurface, or insulated from the mounting surface. |
| Material             | Angle pieces: Die-cast zinc                                                                                                                                                           |
|                      | Insulating pieces: Plastic                                                                                                                                                            |
| Supply includes      | Angle piece                                                                                                                                                                           |
|                      | Insulating piece                                                                                                                                                                      |
|                      | Insulating screw                                                                                                                                                                      |
|                      | 2 assembly screws                                                                                                                                                                     |
|                      | Threaded block M8                                                                                                                                                                     |
| Installation options | On the horizontal and vertical VX enclosure section                                                                                                                                   |
|                      | On the punched sections with mounting flanges for the inner                                                                                                                           |
|                      | mounting level                                                                                                                                                                        |
|                      | On the brackets/spacers                                                                                                                                                               |
|                      | On the quick-assembly block                                                                                                                                                           |
|                      | On the vertical TS, VX SE enclosure section via snap-on nuts TS                                                                                                                       |
|                      | 8800.806 or adaptor rails for VX compatibility                                                                                                                                        |
|                      | On the horizontal TS enclosure section                                                                                                                                                |
|                      | On the horizontal VX SE enclosure section, bottom                                                                                                                                     |
|                      | On the horizontal VX SE enclosure section, top in the depth                                                                                                                           |
|                      | On enclosures and rails with rectangular system punching 12.5 x 11 mm                                                                                                                 |