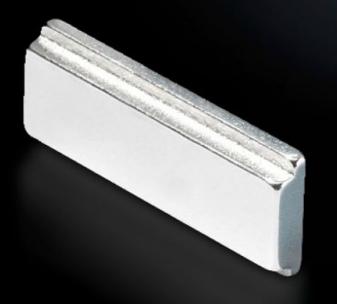

## SZ 4140.000 Mounting kit magnet

State: 27.8.2025 (Source: rittal.com/si-sl)

## SZ 4140.000 - Mounting kit magnet for LED compact system light

For reliable adhesion on all sheet steel surfaces.

## **Features**

| Model No.             | SZ 4140.000                                        |
|-----------------------|----------------------------------------------------|
| Product description   | For reliable adhesion on all sheet steel surfaces. |
| Packs of              | 2 pc(s).                                           |
| Net weight            | 0.044                                              |
| Gross weight          | 0.053                                              |
| Customs tariff number | 85051190                                           |
| EAN                   | 4028177522718                                      |
| E-Number Sweden       | E4302504                                           |
| ETIM 9                | EC002625                                           |
| ETIM 8                | EC002625                                           |
| ECLASS 8.0            | 27189234                                           |