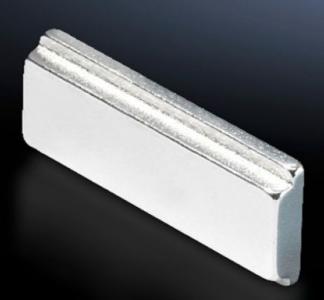

## SZ 4140.000 Mounting kit magnet

State: 27.8.2025 (Source: rittal.com/si-sl)

## SZ 4140.000 - Mounting kit magnet for LED compact system light

For reliable adhesion on all sheet steel surfaces.

## **Features**

| Model No.             | SZ 4140.000                                        |
|-----------------------|----------------------------------------------------|
| Product description   | For reliable adhesion on all sheet steel surfaces. |
| Packs of              | 2 pc(s).                                           |
| Net weight            | 0.044                                              |
| Gross weight          | 0.053                                              |
| Customs tariff number | 85051190                                           |
| EAN                   | 4028177522718                                      |
| E-Number Sweden       | E4302504                                           |
| ETIM 9                | EC002625                                           |
| ETIM 8                | EC002625                                           |
| ECLASS 8.0            | 27189234                                           |