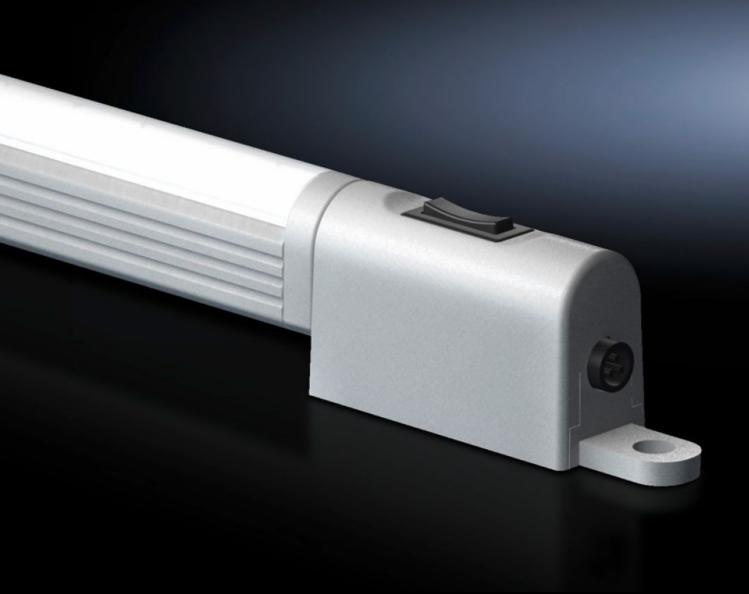

# SZ 4140.810 LED compact system light

State: 4.8.2025 (Source: rittal.com/si-sl)

## SZ 4140.810 - LED compact system light

Supply voltage: 24 V DC

#### **Features**

| Model No.                | SZ 4140.810                                                      |
|--------------------------|------------------------------------------------------------------|
| Benefits                 | Max. EMC capacity.                                               |
|                          | Safe, thanks to operation in the extra-low safety voltage range. |
|                          | Economical energy use.                                           |
|                          | Low-maintenance thanks to the use of LEDs.                       |
|                          | May be connected to a door-operated switch.                      |
| Function principle       | Integral through-wiring.                                         |
|                          | Universal attachment options.                                    |
|                          | Vertically hinged light cone                                     |
| Material                 | Light body: Extruded aluminium                                   |
|                          | Light cover: Polycarbonate (halogen-free)                        |
|                          | Light ends: PC-ABS                                               |
| Colour                   | Similar to RAL 7035                                              |
| Supply includes          | LED compact system light                                         |
|                          | Light                                                            |
|                          | Light cover                                                      |
|                          | Assembly parts                                                   |
| Mounting distance screws | 250 mm                                                           |