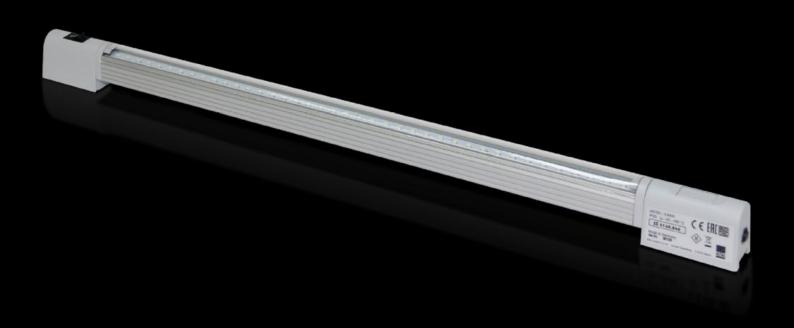

# SZ 4140.840 LED compact system light

State: 17.8.2025 (Source: rittal.com/si-sl)

## SZ 4140.840 - LED compact system light

Supply voltage: 24 V DC

#### **Features**

| Model No.                | SZ 4140.840                                                      |
|--------------------------|------------------------------------------------------------------|
| Benefits                 | Max. EMC capacity.                                               |
|                          | Safe, thanks to operation in the extra-low safety voltage range. |
|                          | Economical energy use.                                           |
|                          | Low-maintenance thanks to the use of LEDs.                       |
|                          | May be connected to a door-operated switch.                      |
| Function principle       | Integral through-wiring.                                         |
|                          | Universal attachment options.                                    |
|                          | Vertically hinged light cone                                     |
| Material                 | Light body: Extruded aluminium                                   |
|                          | Light cover: Polycarbonate (halogen-free)                        |
|                          | Light ends: PC-ABS                                               |
| Colour                   | Similar to RAL 7035                                              |
| Supply includes          | LED compact system light                                         |
|                          | Light                                                            |
|                          | Light cover                                                      |
|                          | Assembly parts                                                   |
| Mounting distance screws | 550 mm                                                           |